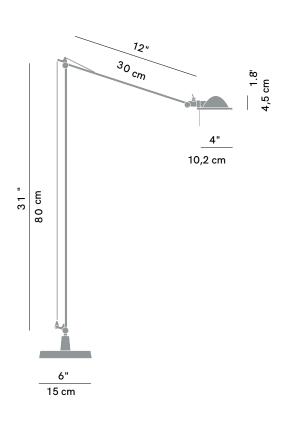

## Berenice

nice

PRODUCT NAME

Berenice H: 80cm, L: 30cm

BRAND

Rizzao CATEGORY

Floor Lamp INDOOR

Luceplan Diecast Aluminium, Reinforced Nylon, Rynite Head Parabolic Reflector

DIMENSIONS

MATERIAL

LED 2W G4 3000K, Max 12.6 x 36 mm

220-240 V ~ 50/60 Hz

CONTROL

Dimmer on Board

GENERAL LEAD TIME

6 to 8 weeks