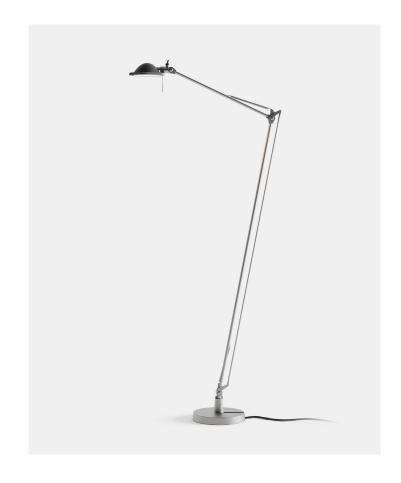

## Berenice

nice

PRODUCT NAME

Berenice H: 80cm, L: 30cm

BRAND

Rizzao CATEGORY

Floor Lamp INDOOR

Luceplan Diecast Aluminium, Reinforced Nylon, Rynite Head Parabolic Reflector

## Additional Info

The fluidity of the arm joints and the  $360^{\circ}$  rotary movement of the head allow the light to be direed with minimum obruion and maximum manageability. The refleor, made of pressed glass or aluminium, emits a concentrated beam of light that focuses aention.