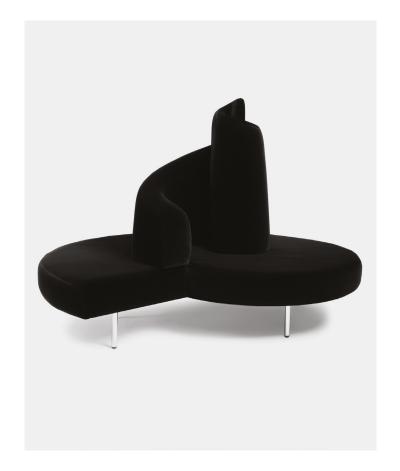

## Tatlin Sofa

PRODUCT NAME

Tatlin

BRAND

Edra

DESIGNER

Mario Cananzi & Roberto Semprini

CATEGORY Sofa INDOOR DIMENSIONS

H: 134cm, L: 210cm, D: 175cm

MATERIAL

Steel, Plywood, Polyurethane Foam in Different Densities, Lacquered

Steel, Chromed Steel and PVC Tips, Not Removable Cover

GENERAL LEAD TIME

6 to 8 weeks

CUSTOMISABLE

No

CERTIFICATIONS

Made in Italy

ADDITIONAL INFO Fabric Options & Categories

- Category T: Velvet Wool, Velvet, Category P: Velvet Mohair, Leather P Category PLX: Natural Leather, Leather PLX

MONOLOGUE

NEED MORE HELP?