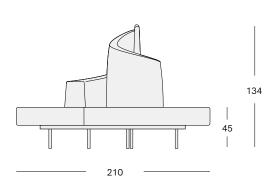

H: 134cm, L: 210cm, D: 175cm

MATERIAL

Steel, Plywood, Polyurethane Foam in Different Densities, Lacquered

Steel, Chromed Steel and PVC Tips, Not Removable Cover

GENERAL LEAD TIME

6 to 8 weeks

CUSTOMISABLE

No