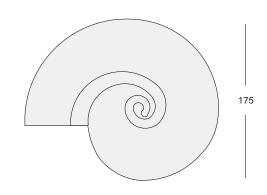

H: 134cm, L: 210cm, D: 175cm

MATERIAL

Steel, Plywood, Polyurethane Foam in Different Densities, Lacquered

Steel, Chromed Steel and PVC Tips, Not Removable Cover

GENERAL LEAD TIME

6 to 8 weeks

CUSTOMISABLE

No