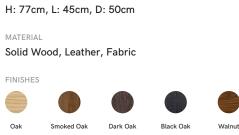

## Grey

| PRODUCT |      |
|---------|------|
| FRODUCT | NAME |

Grey

BRAND

Collector

DESIGNER Collector

CATEGORY Chair INDOOR

DIMENSIONS

## ADDITIONAL INFO Fabric Options & Categories

Fabric usage 1 meter / Leather usage 1.5 sqm Based on plain fabric, standard width 1,40 mt

COM options must be approved by Collector to ensure suitability for upholsery.