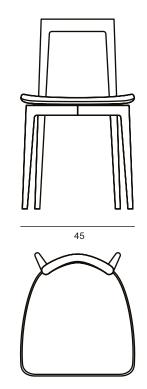

## Grey

| PRODUCT |      |
|---------|------|
| FRODUCT | NAME |

Grey

BRAND

Collector

DESIGNER Collector

CATEGORY Chair INDOOR

DIMENSIONS

GENERAL LEAD TIME

customisable **Yes** 

PACKING DIMENSIONS

77

50