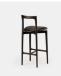

## Grey

| PRODUCT |      |
|---------|------|
| FRODUCT | NAME |

Grey

BRAND

Collector

DESIGNER Collector

CATEGORY Chair INDOOR



DIMENSIONS

GENERAL LEAD TIME

customisable **Yes** 

PACKING DIMENSIONS

77

50





## ADDITIONAL INFO Fabric Options & Categories

Fabric usage 1 meter / Leather usage 1.5 sqm Based on plain fabric, standard width 1,40 mt

COM options must be approved by Collector to ensure suitability for upholsery.

## **Related Products**



Grey Bar Chair

## MONOLOGUE

NEED MORE HELP? If you require a quotation or more information about this product or brand, please get in touch with our team:

GENERAL ENQUIRIES info@monologuelondon.com

CONTRACT ENQUIRIES contracts@monologuelondon.com ONLINE STORE www.monologuelondon.com

@monologuelondon