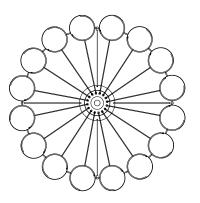

## PRODUCT NAME

2109/16/20

BRAND Astep

DESIGNER Gino Sarfatti

CATEGORY Suspension INDOOR

| DIM | ENSIONS |  |
|-----|---------|--|
|     |         |  |

Ø 140cm, H: 20cm, Installed Height: 70-160cm, Cable Length: 180cm, Diffuser Ø 20cm MATERIAL Opaline Glass Diffuser, Steel Structure

FINISHES Black / Champagne

MAINS VOLTAGE 220V AC

LIGHT SOURCE & VOLTAGE 16 × E27 LED 7W (60W Max) 806lm (12896lm Total) 2700K **Complimentary Bulbs Included**  CONTROL N/A

GENERAL LEAD TIME 8 to 10 weeks