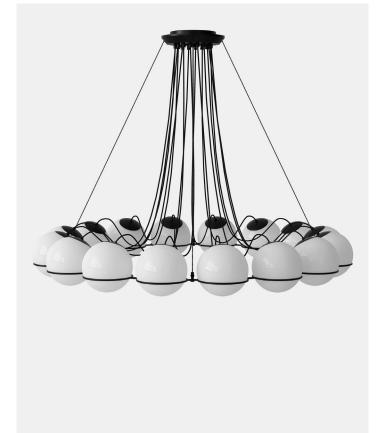

## PRODUCT NAME

2109/16/20

BRAND Astep

DESIGNER Gino Sarfatti

CATEGORY Suspension INDOOR

| DIM | ENSIONS |  |
|-----|---------|--|
|     |         |  |

Ø 140cm, H: 20cm, Installed Height: 70-160cm, Cable Length: 180cm, Diffuser Ø 20cm MATERIAL Opaline Glass Diffuser, Steel Structure

FINISHES Black / Champagne

MAINS VOLTAGE 220V AC

LIGHT SOURCE & VOLTAGE 16 × E27 LED 7W (60W Max) 806lm (12896lm Total) 2700K **Complimentary Bulbs Included**  CONTROL N/A

GENERAL LEAD TIME 8 to 10 weeks