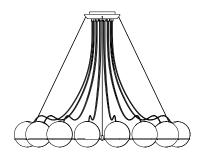

## PRODUCT NAME

2109/16/20

BRAND Astep

DESIGNER Gino Sarfatti

CATEGORY Suspension INDOOR

| DIM | ENSIONS |  |
|-----|---------|--|
|     |         |  |

Ø 140cm, H: 20cm, Installed Height: 70-160cm, Cable Length: 180cm, Diffuser Ø 20cm MATERIAL Opaline Glass Diffuser, Steel Structure

FINISHES Black / Champagne

MAINS VOLTAGE 220V AC

LIGHT SOURCE & VOLTAGE 16 × E27 LED 7W (60W Max) 806lm (12896lm Total) 2700K **Complimentary Bulbs Included**  CONTROL N/A

GENERAL LEAD TIME 8 to 10 weeks