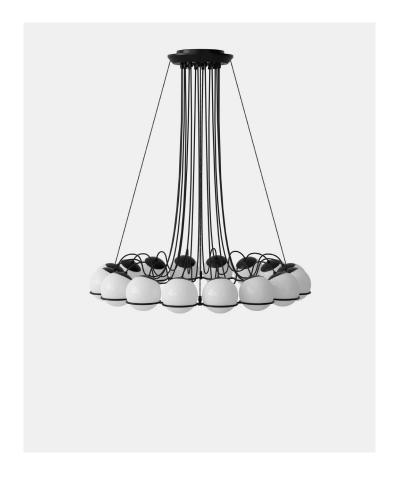

PRODUCT NAME

2109/16/14

Astep

DIMENSIONS
Ø 95cm, H: 14cm, Installed Height: 70-160cm, Cable Length: 180cm,

Diffuser Ø 14cm

BRAND MATERIAL

Opaline Glass Diffuser, Steel Structure

DESIGNER FINISHES

Gino Sarfatti Black / Champagne

CATEGORY MAINS VOLTAGE
Suspension INDOOR 220V AC

LIGHT SOURCE & VOLTAGE

16 × E14 LED 4.5W (60W Max) 470lm (7520lm Total) 2700K Complimentary Bulbs Included CONTROL

N/A

GENERAL LEAD TIME