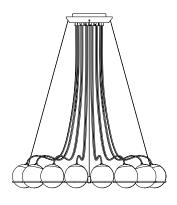

PRODUCT NAME

2109/16/14

Astep

DIMENSIONS
Ø 95cm, H: 14cm, Installed Height: 70-160cm, Cable Length: 180cm,

Diffuser Ø 14cm

BRAND MATERIAL

Opaline Glass Diffuser, Steel Structure

DESIGNER FINISHES

Gino Sarfatti Black / Champagne

CATEGORY MAINS VOLTAGE
Suspension INDOOR 220V AC

LIGHT SOURCE & VOLTAGE

16 × E14 LED 4.5W (60W Max) 470lm (7520lm Total) 2700K Complimentary Bulbs Included CONTROL

N/A

GENERAL LEAD TIME