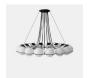

PRODUCT NAME

2109/16/14

Astep

DIMENSIONS
Ø 95cm, H: 14cm, Installed Height: 70-160cm, Cable Length: 180cm,

Diffuser Ø 14cm

BRAND MATERIAL

Opaline Glass Diffuser, Steel Structure

DESIGNER FINISHES

Gino Sarfatti Black / Champagne

CATEGORY MAINS VOLTAGE
Suspension INDOOR 220V AC

LIGHT SOURCE & VOLTAGE

16 × E14 LED 4.5W (60W Max) 470lm (7520lm Total) 2700K Complimentary Bulbs Included CONTROL

N/A

GENERAL LEAD TIME

8 to 10 weeks

CUSTOMISABLE

No

PACKING DIMENSIONS

14.8kg

CE, EAC, IP20, I