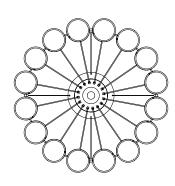

PRODUCT NAME

2109/16/14

Astep

DIMENSIONS
Ø 95cm, H: 14cm, Installed Height: 70-160cm, Cable Length: 180cm,

Diffuser Ø 14cm

BRAND MATERIAL

Opaline Glass Diffuser, Steel Structure

DESIGNER FINISHES

Gino Sarfatti Black / Champagne

CATEGORY MAINS VOLTAGE
Suspension INDOOR 220V AC

LIGHT SOURCE & VOLTAGE

16 × E14 LED 4.5W (60W Max) 470lm (7520lm Total) 2700K Complimentary Bulbs Included CONTROL

N/A

GENERAL LEAD TIME