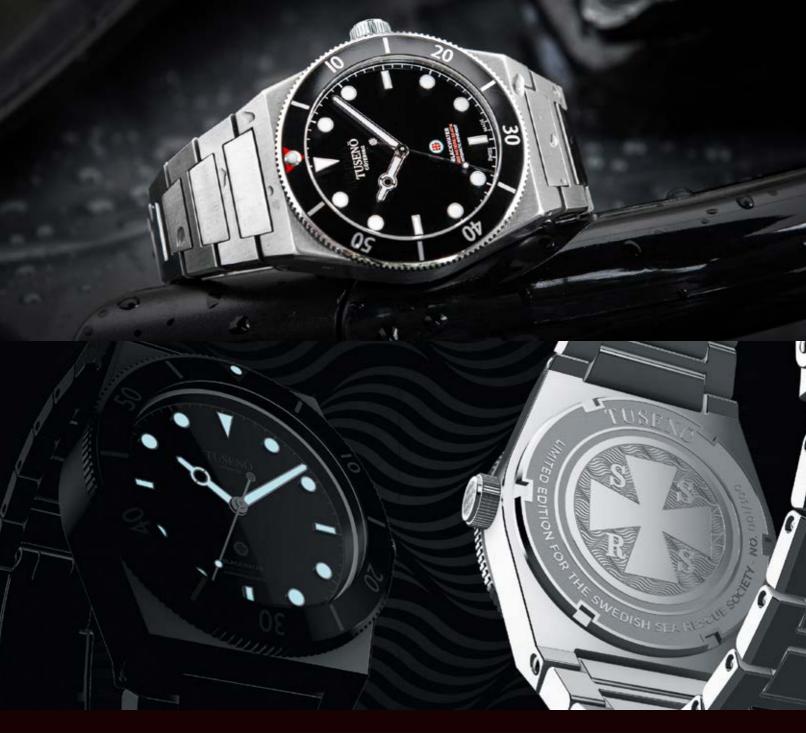

## **BLACKWATER X SWEDISH SEA RESCUE LIMITED EDITION**

TUSENÖ GÖTEBORG X

Sold exclusively at www.tuseno.com

3 years after the launch of the popular First Series, which became Sweden's most successful watch project ever through Kickstarter, Tusenö is now launching their second model - Blackwater.

A limited edition of only 300 pieces will be produced for the Swedish Sea Rescue Society, where part of the profit will contribute to SSRS's continuing important work on Swedish sea and lakes.

## SWEDISH DESIGN, SWISS QUALITY

More than 2 years of work has resulted in the first automatic timepiece from Tusenö. Together with one of the most well renowned Swiss watch manufacturers, a massive amount of work has gone in to ensure ultimate quality and a watch that will cope with even the most demanding of rescue operations.

Blackwater follows the same design philosophy as always within Tusenö, timelessness. This time, combined with uncompromising usability, to create the ultimate watch for challenging nautical life.

ORIGIN: Swiss Made – Designed in Sweden MOVEMENT: Sellita SW200-1 | Automatic

GLASS: Domed Swiss sapphire crystal LUME: BGW9 Swiss Super-LumiNova

BEZEL: 120 click uni-directional WATERPROOF: 30ATM/300m

SIZE: Diameter 40,5mm

PRE-ORDER PRICE: 9.000 SEK

Limited to 300 individually numbered pieces