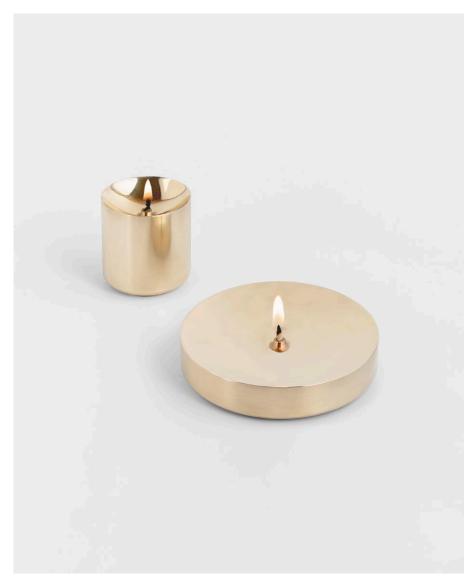

## design:mattermedium

Machined and hand finished in solid brass, each cylindrical lamp houses a hidden reservoir of oil to fuel the cotton wick at its center. The polished spherical basin softly reflects the flickering light, echoing the luminary extent of the flame.

Dīpā tall

left: Dīpā wide, right: Dīpā wide Dīpā wide