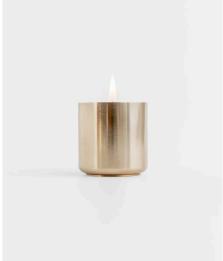

## design:mattermedium

Machined and hand finished in solid brass, each cylindrical lamp houses a hidden reservoir of oil to fuel the cotton wick at its center. The polished spherical basin softly reflects the flickering light, echoing the luminary extent of the flame.

Dīpā tall

left: Dīpā wide, right: Dīpā wide Dīpā wide