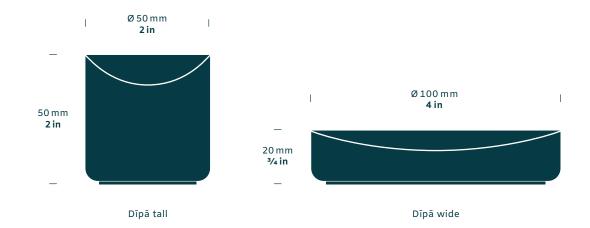

Dīpā tall



left: Dīpā wide, right: Dīpā wide Dīpā wide

## design:mattermedium

Machined and hand finished in solid brass, each cylindrical lamp houses a hidden reservoir of oil to fuel the cotton wick at its center. The polished spherical basin softly reflects the flickering light, echoing the luminary extent of the flame.



## Dimensions



## Material

Body Finish Brass Polished



## Care

We find beauty in the marks of unique character, subtle variations of grain, figure, and texture inherent in materials that deepen through use and patinate over time.

**Brass:** The lamps can be semi-regularly polished with any brass cleaning agent to recover its original shiny gold look. However, we recommend it be left to age naturally.