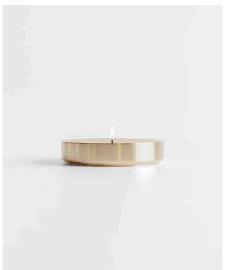

## design:mattermedium

Machined and hand finished in solid brass, each cylindrical lamp houses a hidden reservoir of oil to fuel the cotton wick at its center. The polished spherical basin softly reflects the flickering light, echoing the luminary extent of the flame.

Dīpā tall

left: Dīpā wide, right: Dīpā wide Dīpā wide