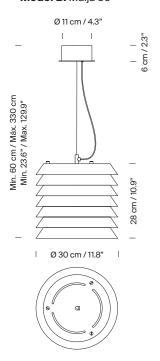

# Model B: Maija 30

### **General description:**

Metallic lampshade and circular canopy finished in whitematte or nude rose (Maija 15).

Brass structure finished in matte.

Diffuser in white translucent glass.

Suitable for Outlet Box (UL market).

Electric cable length: 3 m / 118.1"