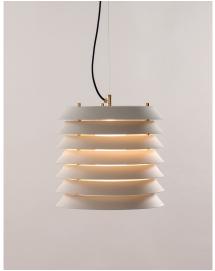

The Maija collection is an expression of the feeling of light that is common in the cities of the Baltic: outwards. Tapiovaara conceived a column of small metal superimposed discs from which the light hangs out from a shimmering panel, shrouded in life. The tripod on which the structure rests and the recesses that allow the light to disperse upwards are particularly striking. The discs were originally in a light nude rose colour, subsequently white was produced and nowadays Santa & Cole offers both alternatives.

### **General description:**

Metallic lampshade and circular canopy finished in whitematte or nude rose (Maija 15).

Brass structure finished in matte.

Diffuser in white translucent glass.

Suitable for Outlet Box (UL market).