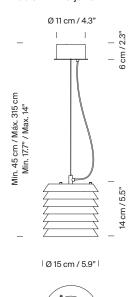

## Model A: Maija 15

### **General description:**

Metallic lampshade and circular canopy finished in whitematte or nude rose (Maija 15).

Brass structure finished in matte.

Diffuser in white translucent glass.

Suitable for Outlet Box (UL market).

Electric cable length: 3 m / 118.1"