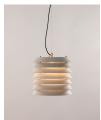

# Maija

Ilmari Tapiovaara. 1955 Pendant lamps

The collection originally designed by Tapiovaara in 1955 now incorporates LED technology, capable of blending functionality and intimacy at the same time, and it has been re-edited in two sizes, with fifteen- or thirty-centimetre diameter discs. With both models, an inner white glass diffuser helps to filter the light.

The Maija collection is an expression of the feeling of light that is common in the cities of the Baltic: outwards. Tapiovaara conceived a column of small metal superimposed discs from which the light hangs out from a shimmering panel, shrouded in life. The tripod on which the structure rests and the recesses that allow the light to disperse upwards are particularly striking. The discs were originally in a light nude rose colour, subsequently white was produced and nowadays Santa & Cole offers both alternatives.

### **General description:**

Metallic lampshade and circular canopy finished in whitematte or nude rose (Maija 15).

Brass structure finished in matte.

Diffuser in white translucent glass.

Suitable for Outlet Box (UL market).