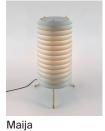

# Maija

Ilmari Tapiovaara. 1955 Pendant lamps

The collection originally designed by Tapiovaara in 1955 now incorporates LED technology, capable of blending functionality and intimacy at the same time, and it has been re-edited in two sizes, with fifteen- or thirty-centimetre diameter discs. With both models, an inner white glass diffuser helps to filter the light.

The Maija collection is an expression of the feeling of light that is common in the cities of the Baltic: outwards. Tapiovaara conceived a column of small metal superimposed discs from which the light hangs out from a shimmering panel, shrouded in life. The tripod on which the structure rests and the recesses that allow the light to disperse upwards are particularly striking. The discs were originally in a light nude rose colour, subsequently white was produced and nowadays Santa & Cole offers both alternatives.

### **General description:**

Metallic lampshade and circular canopy finished in whitematte or nude rose (Maija 15).

Brass structure finished in matte.

Diffuser in white translucent glass.

Suitable for Outlet Box (UL market).