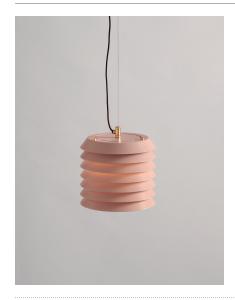

The Maija collection is an expression of the feeling of light that is common in the cities of the Baltic: outwards. Tapiovaara conceived a column of small metal superimposed discs from which the light hangs out from a shimmering panel, shrouded in life. The tripod on which the structure rests and the recesses that allow the light to disperse upwards are particularly striking. The discs were originally in a light nude rose colour, subsequently white was produced and nowadays Santa & Cole offers both alternatives.

### **General description:**

Metallic lampshade and circular canopy finished in whitematte or nude rose (Maija 15).

Brass structure finished in matte.

Diffuser in white translucent glass.

Suitable for Outlet Box (UL market).