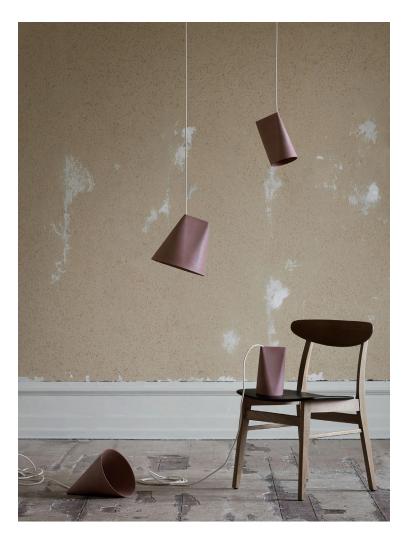

## **Ceramic Pendant**

Dimensions

Narrow: H x D: 220 x 112 mm Wide: H 235 x D 230 mm

## Colour

White Terracotta Olive Light Grey

Material Raw unglazed porcelain

**Cable** Textile cable – 3 meters long

Socket E27

Light source Lightbulb not included. We recommend a standard Ø45 or Ø60 LED lightbulb. Max 15W.

**Year** 2019

Designed in Denmark Produced in the EU This simple pendant lamp that allows you to illuminate directly or to an angle. Its shade, whilst circular at the base, is rectangular at the top and sits freely to the cord. This allows the shade to angle left, right and rotate completely around, changing its expression as you do so. The pendant can be used as a single piece by the side of a bed or sofa or used in combination over a dining table or an entire room.

The pendant has been left unglazed, raw and been burnt at over 1100°C, creating a final surface that is matt and fine-textured. The shade is handmade and therefore, every lamp slightly varies in shape, size, and colour, making each pendant unique.

Available in a Narrow and a Wide version.