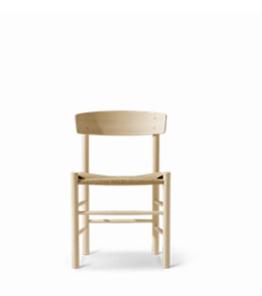

### Mogensen J39 Chair

By Børge Mogensen, 1947

| Model         | 3239 - J39 Mogensen chair                                                                                                                                                                                                                                                                                                                                                   |
|---------------|-----------------------------------------------------------------------------------------------------------------------------------------------------------------------------------------------------------------------------------------------------------------------------------------------------------------------------------------------------------------------------|
| About         | While the J39 Mogensen Chair is reminiscent of<br>Mediterranean, Scandinavian and Shaker furniture,<br>its simple expression and use of materials reflect<br>Mogensen's personal quest for design purity. Given<br>its versatility and appeal to virtually anyone in any<br>environment, the J39 Chair has been in continuous<br>production since its introduction in 1947. |
| Product group | Chairs & stools                                                                                                                                                                                                                                                                                                                                                             |
| Measurements  | W: 48,5 cm, D: 42,5 cm<br>H: 77 cm, Sh: 46,5 cm                                                                                                                                                                                                                                                                                                                             |
| Cbm           | 0,26m³ (2 Pcs.)                                                                                                                                                                                                                                                                                                                                                             |
| Weight        | 4,5 kg                                                                                                                                                                                                                                                                                                                                                                      |
| Materials     | Frame of solid wood and back of solid wood moulded in layers. Seat of paper cord.                                                                                                                                                                                                                                                                                           |
| Test          | EN 15373:2007                                                                                                                                                                                                                                                                                                                                                               |
| Guarantee     | Fredericia Furniture A/S offers a five-year guarantee<br>against manufacturing defects in standard products<br>(materials and construction). Wear and damage to<br>covers, surface treatment, inappropiate use and the<br>like are not covered by the warranty.                                                                                                             |
| Download      | Download images, architect files at our partner portal<br>on www.fredericia.com                                                                                                                                                                                                                                                                                             |

#### Drawing

## 77 cm 46,5 cm 43 cm 42,5 cm 48,5 cm 48,5 cm

Colours PAPER CORD