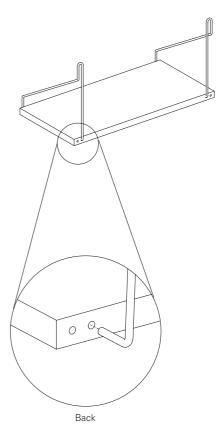

# SHELF

A Shelf x1

Start by inserting bracket ends B into the pre-drilled holes on the shelf A.

Note that the back side of the shelf should be placed against to the rail not to the wall.

In case of setting the shelves in configuration illustrated below, use the spacing bolt E.

### HANGER SHELF

- PARTS -

Start by screwing the hanger bolts F into the hanger B though the shelf A.

Insert bracket ends  $\bigcirc$  into the pre-drilled holes on the shelf A.

Insert the threaded insert E at a desired position in the rail, hang the bracket C to the thread insert E then secure it by fasten the bolts D.

Note that the back side of the shelf should be placed against the rail not to the wall.

In case of setting the shelves in configuration illustrated below, use the spacing bolt G.