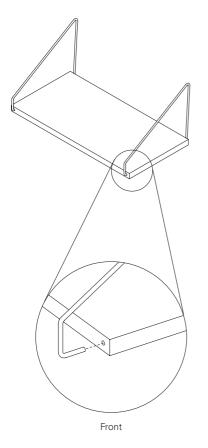

# SHELF

A Shelf x1

Start by inserting bracket ends B into the pre-drilled holes on the shelf A.

Note that the back side of the shelf should be placed against to the rail not to the wall.

In case of setting the shelves in configuration illustrated below, use the spacing bolt E.