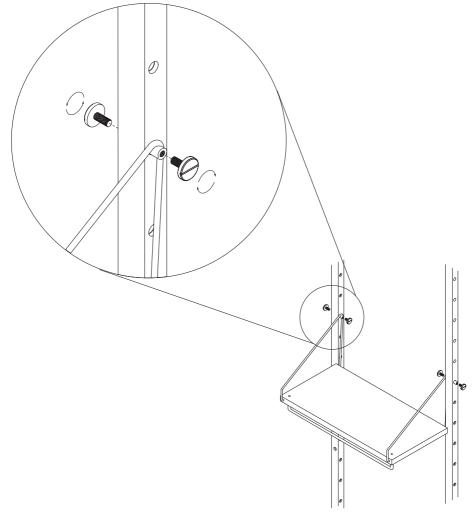

### HANGER SHELF

- PARTS -

Start by screwing the hanger bolts F into the hanger B though the shelf A.

Insert bracket ends  $\bigcirc$  into the pre-drilled holes on the shelf A.

Insert the threaded insert E at a desired position in the rail, hang the bracket C to the thread insert E then secure it by fasten the bolts D.

Note that the back side of the shelf should be placed against the rail not to the wall.

In case of setting the shelves in configuration illustrated below, use the spacing bolt G.