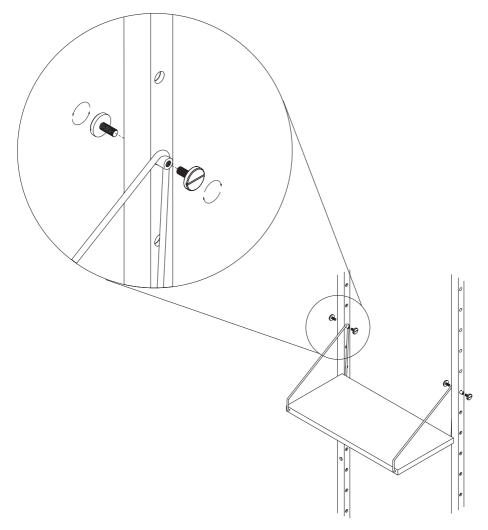

### HANGER SHELF

- PARTS -

Start by screwing the hanger bolts F into the hanger B though the shelf A.

Insert bracket ends  $\bigcirc$  into the pre-drilled holes on the shelf A.

Insert the threaded insert E at a desired position in the rail, hang the bracket C to the thread insert E then secure it by fasten the bolts D.

Note that the back side of the shelf should be placed against the rail not to the wall.

In case of setting the shelves in configuration illustrated below, use the spacing bolt G.