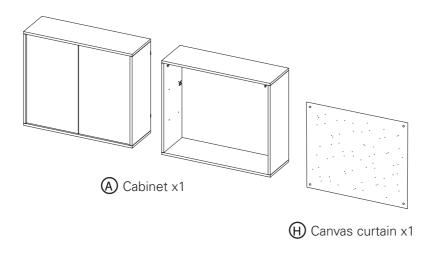

#### CABINET

#### - PARTS -

This assembly guide provides instructions for both cabinet with doors as well as cabinet with canvas option.

Start by inserting the mounting hooks  $\bigcirc$  into the slots on the back side of the cabinet A. Then secure the mounting hooks by fastening the screws B into the pre-drilled holes on the side of the cabinet A.

28

For the canvas curtain option, place the canvas curtain  $\bigoplus$  on the hooks in a desired way.

4.

- Care & Maintenance Guide-

In order to preserve your new FRAMA pieces for years to come, we've produced a guide on the materials we use and how to best care for them. Following these instructions will help to maintain the appearance and quality of your items after repeated use and cleaning.