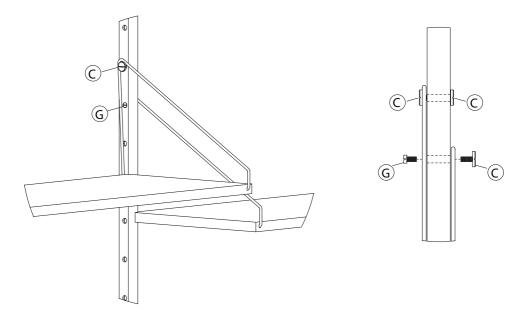

### HANGER SHELF

- PARTS -

Start by screwing the hanger bolts F into the hanger B though the shelf A.

Insert bracket ends  $\bigcirc$  into the pre-drilled holes on the shelf A.

Insert the threaded insert E at a desired position in the rail, hang the bracket C to the thread insert E then secure it by fasten the bolts D.

Note that the back side of the shelf should be placed against the rail not to the wall.

In case of setting the shelves in configuration illustrated below, use the spacing bolt G.