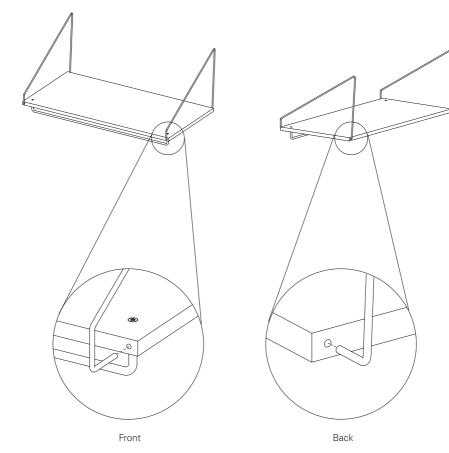

### HANGER SHELF

- PARTS -

Start by screwing the hanger bolts F into the hanger B though the shelf A.

Insert bracket ends  $\bigcirc$  into the pre-drilled holes on the shelf A.

Insert the threaded insert E at a desired position in the rail, hang the bracket C to the thread insert E then secure it by fasten the bolts D.

Note that the back side of the shelf should be placed against the rail not to the wall.

In case of setting the shelves in configuration illustrated below, use the spacing bolt G.