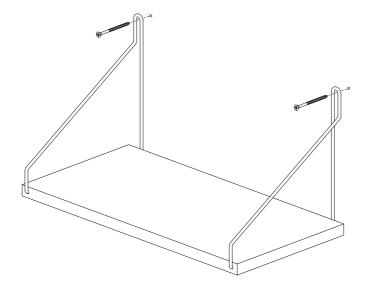

### HANGER SHELF

- PARTS -

Start by screwing the hanger bolts F into the hanger B though the shelf A.

Insert bracket ends  $\bigcirc$  into the pre-drilled holes on the shelf A.

Insert the threaded insert E at a desired position in the rail, hang the bracket C to the thread insert E then secure it by fasten the bolts D.

Note that the back side of the shelf should be placed against the rail not to the wall.

In case of setting the shelves in configuration illustrated below, use the spacing bolt G.