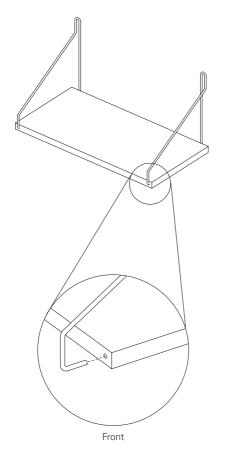

# SHELF

A Shelf x1

Start by inserting bracket ends B into the pre-drilled holes on the shelf A.

Note that the back side of the shelf should be placed against to the rail not to the wall.

In case of setting the shelves in configuration illustrated below, use the spacing bolt E.

### HANGER SHELF

- PARTS -

Start by screwing the hanger bolts F into the hanger B though the shelf A.

Insert bracket ends  $\bigcirc$  into the pre-drilled holes on the shelf A.

Insert the threaded insert E at a desired position in the rail, hang the bracket C to the thread insert E then secure it by fasten the bolts D.

Note that the back side of the shelf should be placed against the rail not to the wall.

In case of setting the shelves in configuration illustrated below, use the spacing bolt G.