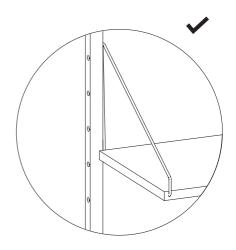

# SHELF

A Shelf x1

Start by inserting bracket ends B into the pre-drilled holes on the shelf A.

Note that the back side of the shelf should be placed against to the rail not to the wall.

In case of setting the shelves in configuration illustrated below, use the spacing bolt E.