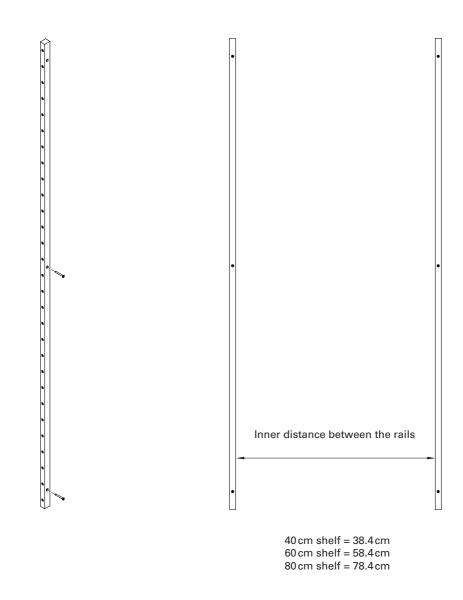

#### RAIL - PARTS -

Place the first rail A on the desired position on the wall and put the screw B into the wall through the top hole. Depends on the wall type, pre-drilling and wall plug (not included) maybe required.

Use the top hole as an achor point and level the rail straight then mark the screw hole with a pencil or a sharp tool on the wall.

Finish mounting the first rail by putting the screws (B) into the marked position. Measure the distances for the second rail (A), then mount the second rail by repeating the same process on page 1.