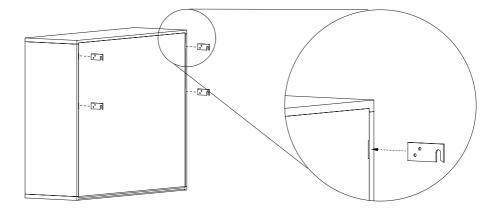

#### - PARTS -

This assembly guide provides instructions for both cabinet with doors as well as cabinet with canvas option.

Start by inserting the mounting hooks  $\bigcirc$  into the slots on the back side of the cabinet A. Then secure the mounting hooks by fastening the screws B into the pre-drilled holes on the side of the cabinet A.