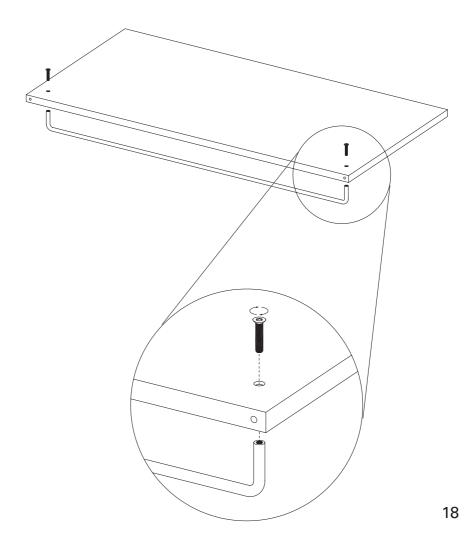

### HANGER SHELF

- PARTS -

Start by screwing the hanger bolts F into the hanger B though the shelf A.

Insert bracket ends  $\bigcirc$  into the pre-drilled holes on the shelf A.

Insert the threaded insert E at a desired position in the rail, hang the bracket C to the thread insert E then secure it by fasten the bolts D.

Note that the back side of the shelf should be placed against the rail not to the wall.

In case of setting the shelves in configuration illustrated below, use the spacing bolt G.