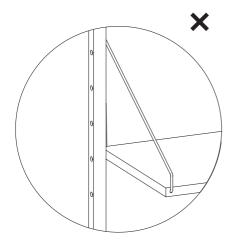

Note that the back side of the shelf should be placed against the rail not to the wall.

In case of setting the shelves in configuration illustrated below, use the spacing bolt G.