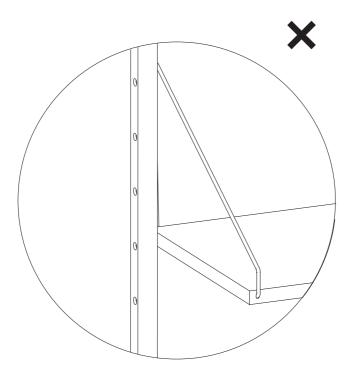

# SHELF

A Shelf x1

Start by inserting bracket ends B into the pre-drilled holes on the shelf A.

Note that the back side of the shelf should be placed against to the rail not to the wall.

In case of setting the shelves in configuration illustrated below, use the spacing bolt E.

Note that the back side of the shelf should be placed against the rail not to the wall.

In case of setting the shelves in configuration illustrated below, use the spacing bolt G.