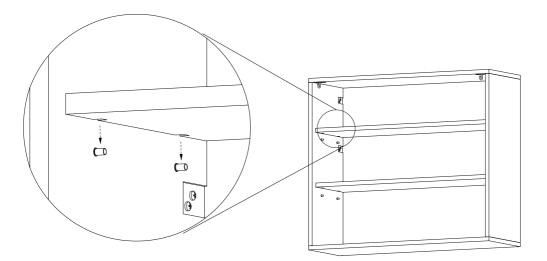

### HANGER SHELF

- PARTS -

Start by screwing the hanger bolts F into the hanger B though the shelf A.

Insert bracket ends  $\bigcirc$  into the pre-drilled holes on the shelf A.

Insert the threaded insert E at a desired position in the rail, hang the bracket C to the thread insert E then secure it by fasten the bolts D.

Note that the back side of the shelf should be placed against the rail not to the wall.

In case of setting the shelves in configuration illustrated below, use the spacing bolt G.