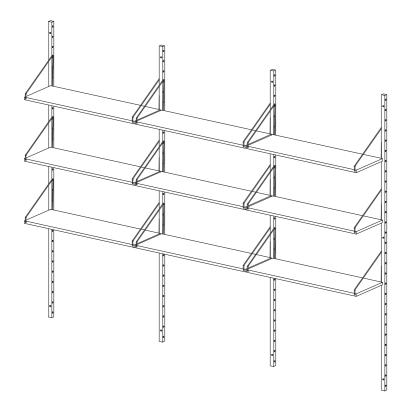

5

To extend the system, repeat the same process on page 4 and 5.

# SHELF

A Shelf x1

Start by inserting bracket ends B into the pre-drilled holes on the shelf A.

Note that the back side of the shelf should be placed against to the rail not to the wall.

In case of setting the shelves in configuration illustrated below, use the spacing bolt E.