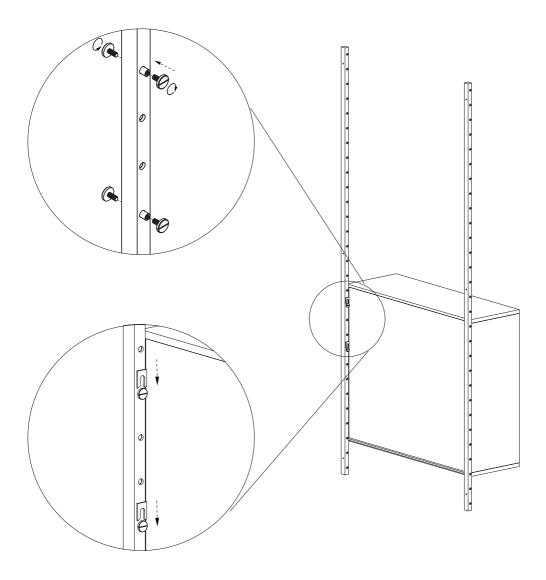

#### - PARTS -

This assembly guide provides instructions for both cabinet with doors as well as cabinet with canvas option.

Start by inserting the mounting hooks  $\bigcirc$  into the slots on the back side of the cabinet A. Then secure the mounting hooks by fastening the screws B into the pre-drilled holes on the side of the cabinet A.

Insert the pins  $\bigcirc$  into the pre-drilled holes on the inside panel. Then place the shelves  $\bigcirc$  onto the pins, aligning with the grooves on the shelves.

27

Insert the threaded insert G at a desired position in the rail then secure them with the bolts F. Mount the complete cabinet on the rail by sliding the mounting hooks C down to the bolts F on the rail.