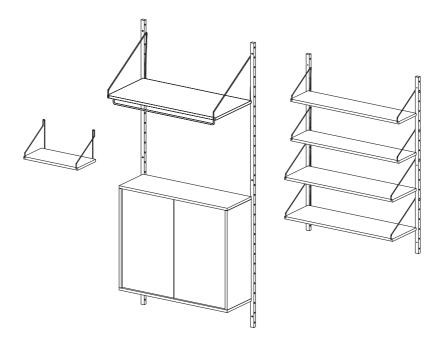

## INDEX

| 3  | Rail         |
|----|--------------|
| 7  | Shelf        |
| 13 | Single shelf |
| 17 | Hanger shelf |
| 25 | Cabinet      |

#### RAIL - PARTS -

Place the first rail A on the desired position on the wall and put the screw B into the wall through the top hole. Depends on the wall type, pre-drilling and wall plug (not included) maybe required.

Use the top hole as an achor point and level the rail straight then mark the screw hole with a pencil or a sharp tool on the wall.

Finish mounting the first rail by putting the screws (B) into the marked position. Measure the distances for the second rail (A), then mount the second rail by repeating the same process on page 1.

5

To extend the system, repeat the same process on page 4 and 5.

# SHELF

A Shelf x1

Start by inserting bracket ends B into the pre-drilled holes on the shelf A.

Note that the back side of the shelf should be placed against to the rail not to the wall.

In case of setting the shelves in configuration illustrated below, use the spacing bolt E.

### SINGLE SHELF

- PARTS -

B Bracket x2

Start by inserting bracket ends B into the pre-drilled holes on the shelf A.

Make sure that the brackets are placed correct side. Place the complete shelf against the wall, level it straight then mark screw holes

### HANGER SHELF

- PARTS -

Start by screwing the hanger bolts F into the hanger B though the shelf A.

Insert bracket ends  $\bigcirc$  into the pre-drilled holes on the shelf A.

Insert the threaded insert E at a desired position in the rail, hang the bracket C to the thread insert E then secure it by fasten the bolts D.

#### - PARTS -

This assembly guide provides instructions for both cabinet with doors as well as cabinet with canvas option.

Start by inserting the mounting hooks  $\bigcirc$  into the slots on the back side of the cabinet A. Then secure the mounting hooks by fastening the screws B into the pre-drilled holes on the side of the cabinet A.

Insert the pins  $\bigcirc$  into the pre-drilled holes on the inside panel. Then place the shelves  $\bigcirc$  onto the pins, aligning with the grooves on the shelves.

27

Insert the threaded insert G at a desired position in the rail then secure them with the bolts F. Mount the complete cabinet on the rail by sliding the mounting hooks C down to the bolts F on the rail.