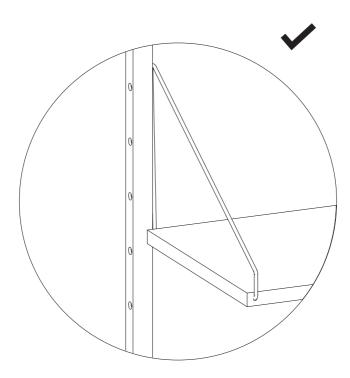

# SHELF

A Shelf x1

Start by inserting bracket ends B into the pre-drilled holes on the shelf A.

Note that the back side of the shelf should be placed against to the rail not to the wall.

In case of setting the shelves in configuration illustrated below, use the spacing bolt E.

Note that the back side of the shelf should be placed against the rail not to the wall.

In case of setting the shelves in configuration illustrated below, use the spacing bolt G.