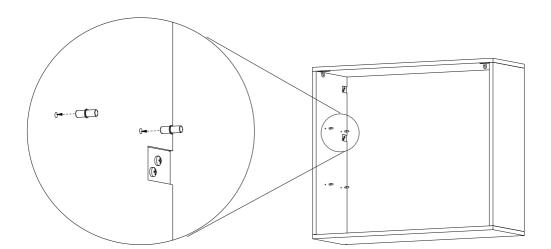

# SHELF

A Shelf x1

Start by inserting bracket ends B into the pre-drilled holes on the shelf A.

Note that the back side of the shelf should be placed against to the rail not to the wall.

In case of setting the shelves in configuration illustrated below, use the spacing bolt E.