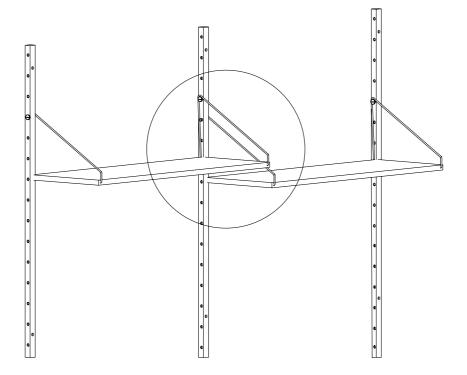

# SHELF

A Shelf x1

Start by inserting bracket ends B into the pre-drilled holes on the shelf A.

Note that the back side of the shelf should be placed against to the rail not to the wall.

In case of setting the shelves in configuration illustrated below, use the spacing bolt E.