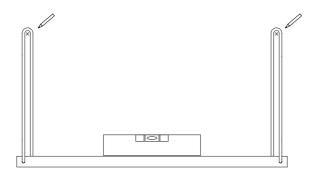

### HANGER SHELF

- PARTS -

Start by screwing the hanger bolts F into the hanger B though the shelf A.

Insert bracket ends  $\bigcirc$  into the pre-drilled holes on the shelf A.

Insert the threaded insert E at a desired position in the rail, hang the bracket C to the thread insert E then secure it by fasten the bolts D.

Note that the back side of the shelf should be placed against the rail not to the wall.

In case of setting the shelves in configuration illustrated below, use the spacing bolt G.