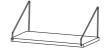

# SHELF

A Shelf x1

Start by inserting bracket ends B into the pre-drilled holes on the shelf A.

Note that the back side of the shelf should be placed against to the rail not to the wall.

In case of setting the shelves in configuration illustrated below, use the spacing bolt E.