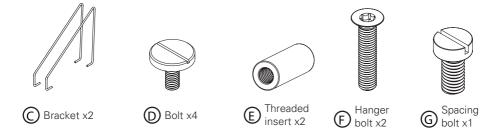

### HANGER SHELF

- PARTS -

Start by screwing the hanger bolts F into the hanger B though the shelf A.

Insert bracket ends  $\bigcirc$  into the pre-drilled holes on the shelf A.

Insert the threaded insert E at a desired position in the rail, hang the bracket C to the thread insert E then secure it by fasten the bolts D.

Note that the back side of the shelf should be placed against the rail not to the wall.

In case of setting the shelves in configuration illustrated below, use the spacing bolt G.