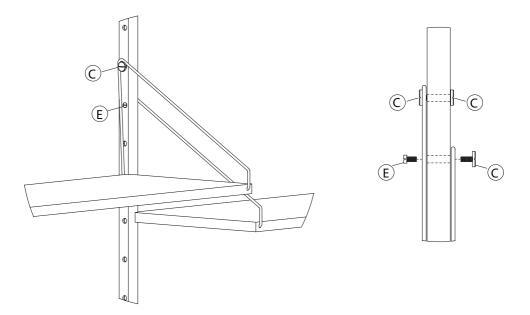

# SHELF

A Shelf x1

Start by inserting bracket ends B into the pre-drilled holes on the shelf A.

Note that the back side of the shelf should be placed against to the rail not to the wall.

In case of setting the shelves in configuration illustrated below, use the spacing bolt E.