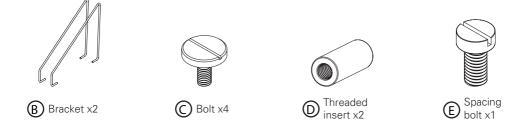

# SHELF

A Shelf x1

Start by inserting bracket ends B into the pre-drilled holes on the shelf A.

Note that the back side of the shelf should be placed against to the rail not to the wall.

In case of setting the shelves in configuration illustrated below, use the spacing bolt E.