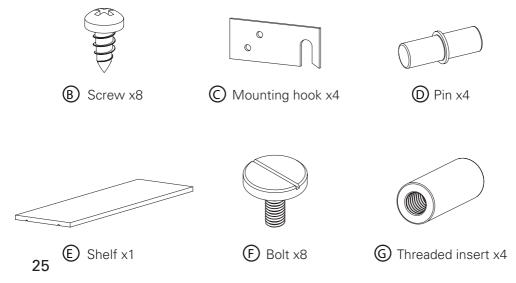

#### - PARTS -

This assembly guide provides instructions for both cabinet with doors as well as cabinet with canvas option.

Start by inserting the mounting hooks  $\bigcirc$  into the slots on the back side of the cabinet A. Then secure the mounting hooks by fastening the screws B into the pre-drilled holes on the side of the cabinet A.

Insert the pins  $\bigcirc$  into the pre-drilled holes on the inside panel. Then place the shelves  $\bigcirc$  onto the pins, aligning with the grooves on the shelves.

27

Insert the threaded insert G at a desired position in the rail then secure them with the bolts F. Mount the complete cabinet on the rail by sliding the mounting hooks C down to the bolts F on the rail.