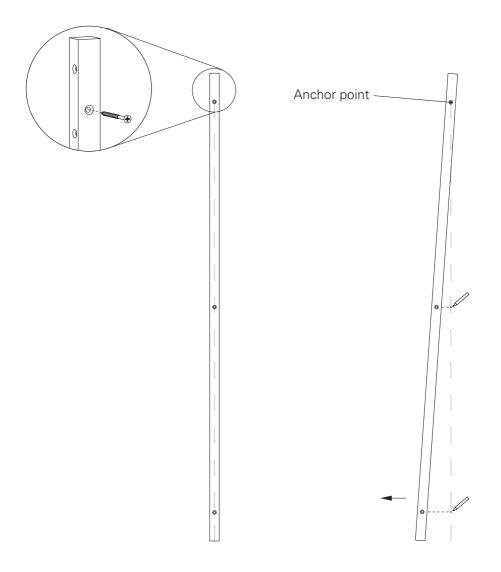

#### RAIL - PARTS -

Place the first rail A on the desired position on the wall and put the screw B into the wall through the top hole. Depends on the wall type, pre-drilling and wall plug (not included) maybe required.

Use the top hole as an achor point and level the rail straight then mark the screw hole with a pencil or a sharp tool on the wall.

Finish mounting the first rail by putting the screws (B) into the marked position. Measure the distances for the second rail (A), then mount the second rail by repeating the same process on page 1.