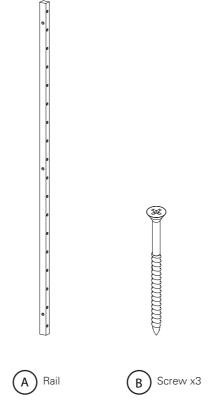

#### RAIL - PARTS -

Place the first rail A on the desired position on the wall and put the screw B into the wall through the top hole. Depends on the wall type, pre-drilling and wall plug (not included) maybe required.