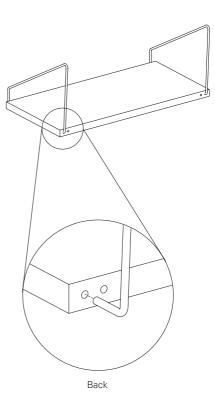

# SHELF

A Shelf x1

Start by inserting bracket ends B into the pre-drilled holes on the shelf A.

Note that the back side of the shelf should be placed against to the rail not to the wall.

In case of setting the shelves in configuration illustrated below, use the spacing bolt E.