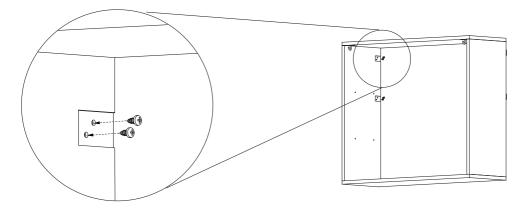

#### - PARTS -

This assembly guide provides instructions for both cabinet with doors as well as cabinet with canvas option.

Start by inserting the mounting hooks  $\bigcirc$  into the slots on the back side of the cabinet A. Then secure the mounting hooks by fastening the screws B into the pre-drilled holes on the side of the cabinet A.