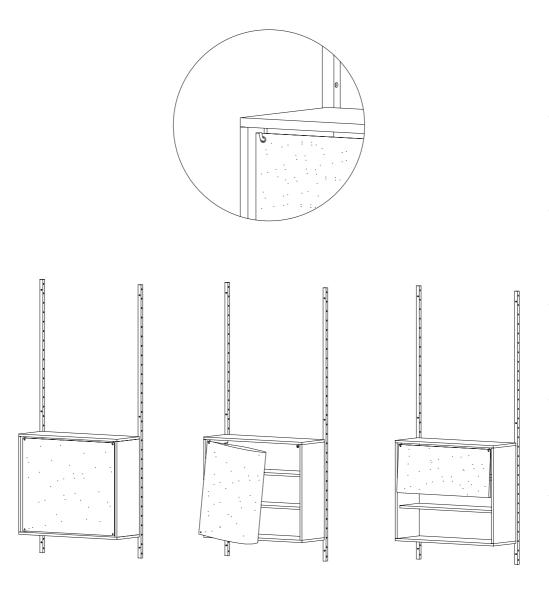

Insert the pins  $\bigcirc$  into the pre-drilled holes on the inside panel. Then place the shelves  $\bigcirc$  onto the pins, aligning with the grooves on the shelves.

27

Insert the threaded insert G at a desired position in the rail then secure them with the bolts F. Mount the complete cabinet on the rail by sliding the mounting hooks C down to the bolts F on the rail.

28

For the canvas curtain option, place the canvas curtain  $\bigoplus$  on the hooks in a desired way.

4.

- Care & Maintenance Guide-

In order to preserve your new FRAMA pieces for years to come, we've produced a guide on the materials we use and how to best care for them. Following these instructions will help to maintain the appearance and quality of your items after repeated use and cleaning.