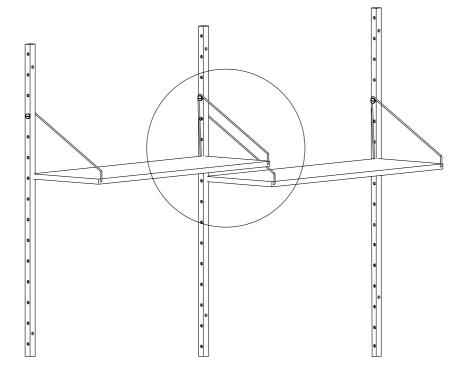

### HANGER SHELF

- PARTS -

Start by screwing the hanger bolts F into the hanger B though the shelf A.

Insert bracket ends  $\bigcirc$  into the pre-drilled holes on the shelf A.

Insert the threaded insert E at a desired position in the rail, hang the bracket C to the thread insert E then secure it by fasten the bolts D.

Note that the back side of the shelf should be placed against the rail not to the wall.

In case of setting the shelves in configuration illustrated below, use the spacing bolt G.