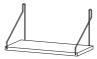

### SINGLE SHELF

- PARTS -

B Bracket x2

Start by inserting bracket ends B into the pre-drilled holes on the shelf A.

Make sure that the brackets are placed correct side. Place the complete shelf against the wall, level it straight then mark screw holes

with a pencil or a sharp tool on the wall.

2.

Put screws into the marked position on the wall, then hang the bracket on. Depends on the wall type, pre-drilling and wall plug (not included) maybe required.