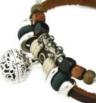

#### Aromatherapy Bracelets– Unisex Leather

Multi, Neon Pink, Red, Silver, Yellow