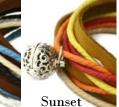

#### Aromatherapy Bracelets– Multi-Wrap, Can be worn as necklaces

Harvest

Meadow

Seaside

7-7.25 doubled or 15.5"

Tribal

Global

Natural