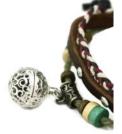

#### Aromatherapy Bracelets– Multi-Wrap, Can be worn as necklaces

Harvest

Meadow

Seaside

7-7.25 doubled or 15.5"

Tribal

Global

Natural