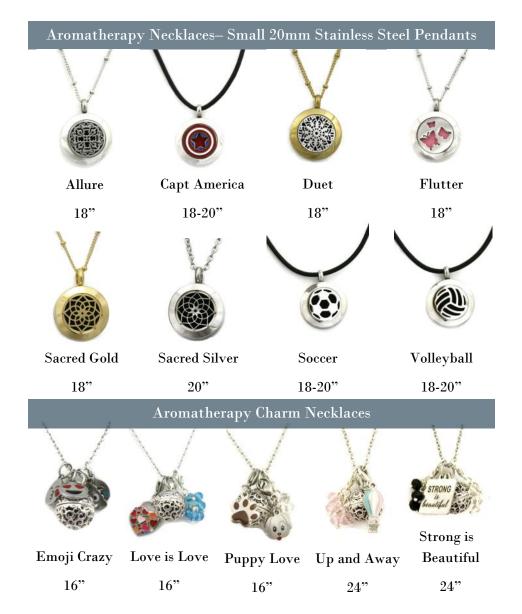

Our jewelry is highest quality and designed for everyone. All jewelry pieces come with a

90 day warranty and 3 total inserts to diffuse the oil—either 3 lava stones or 3 diffuser pads. We have styles suitable for men and children too, great for school and work.