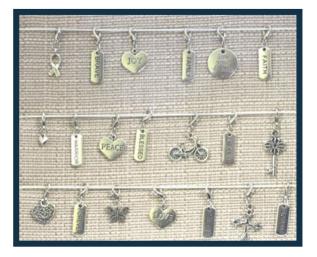

#### Personalize your jewelry with charms!

Superman

20mm–Stretchable

Available Charms are:

Hope Ribbon, Brave, Joy, Family, Live Your Dream, Faith

Small Heart, Warrior, Peace, Blessed, Bicycle, Enough, Vintage Key

Open Heart, Forever, Butterfly, Love, Believe, Cross, Fearless