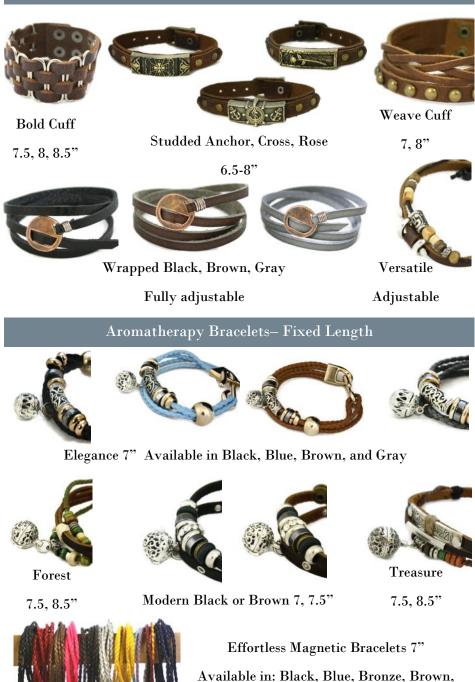

#### Aromatherapy Bracelets– Unisex Leather

Multi, Neon Pink, Red, Silver, Yellow

# Aromatherapy Bracelets– Adjustable Slide Closure

Aromawatch

Flame

Jazzy

Nautical

Olive

Pizzazz

Rustic

Sepia

Simplicity

Unite Brown

Aromatherapy Bracelets– Silicone Slap Bracelets, 30mm

Set of 3– Individually Packaged

#### Aromatherapy Bracelets– Multi-Wrap, Can be worn as necklaces

Harvest

Meadow

Seaside

7-7.25 doubled or 15.5"

Tribal

Global

Natural

7-7.5 tripled or 23.5"

#### Aromatherapy Bracelets– Stretchable

7 Chakras Black

Stone

Aqua

iqua

Canyon

Vivid

Squared

**Turquoise Stone** 

Natural Stone

Ceramic Stone

Wooden Bead

7 Chakras Full

Circle-Stone

7 Chakras Tiger's Eye

Stone

#### Aromatherapy Bracelets- Stainless Steel

**Blooming Tree of Life** 

20mm-7", 2" extender

Sacred Lotus

20mm-7"

Charmed-Cowhide

20mm-7"

0000

SEEEEE

Charmed- Chain

20mm-7.5", 1" extender

Swirl

25mm-7.25"