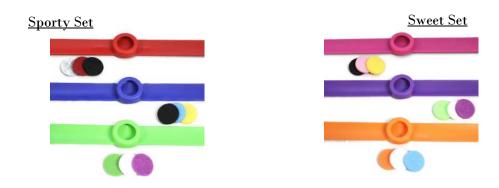

Sepia

Simplicity

Unite Brown

Aromatherapy Bracelets– Silicone Slap Bracelets, 30mm

Set of 3– Individually Packaged