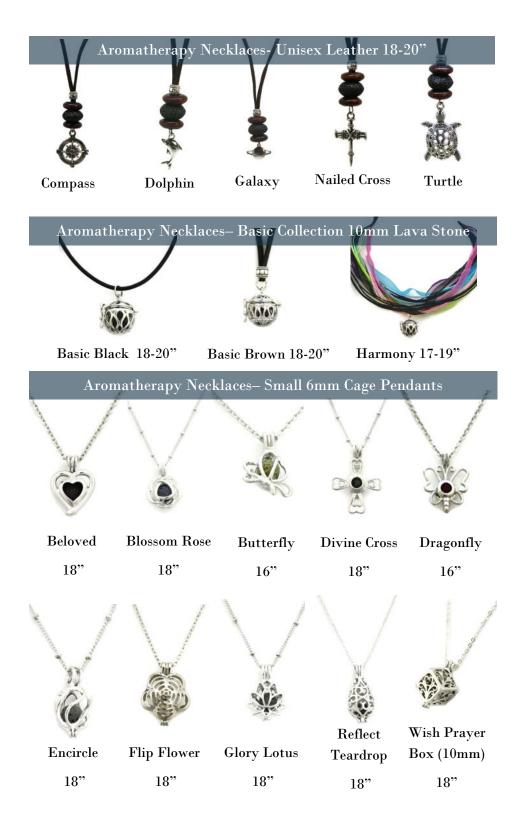

Our jewelry is highest quality and designed for everyone. All jewelry pieces come with a

90 day warranty and 3 total inserts to diffuse the oil—either 3 lava stones or 3 diffuser pads. We have styles suitable for men and children too, great for school and work.