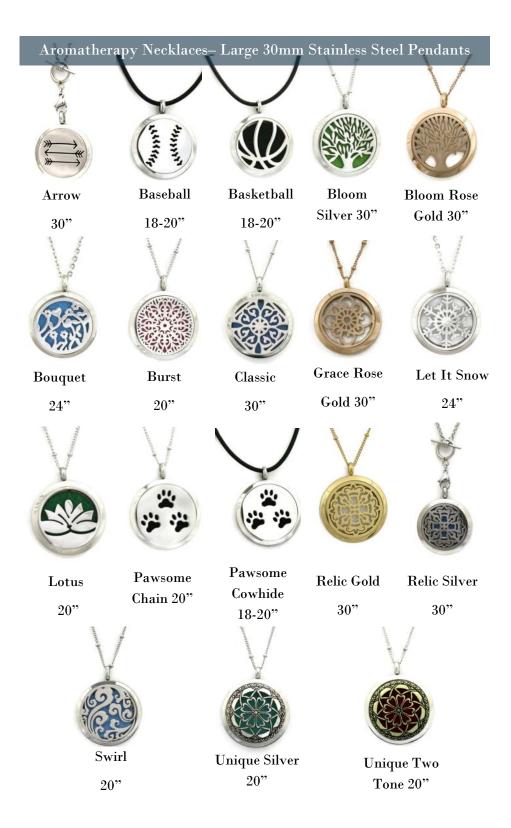

Our jewelry is highest quality and designed for everyone. All jewelry pieces come with a

90 day warranty and 3 total inserts to diffuse the oil—either 3 lava stones or 3 diffuser pads. We have styles suitable for men and children too, great for school and work.