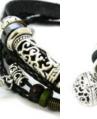

#### Aromatherapy Bracelets– Unisex Leather

Multi, Neon Pink, Red, Silver, Yellow