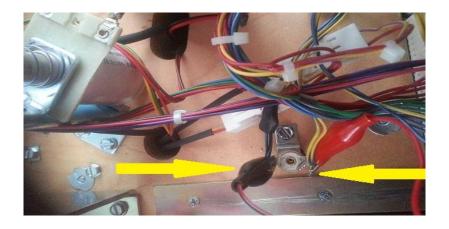

1. Remove the glass and pull the playfield into resting position. Attach the Ecto-1 Car as shown.

2. Lift the playfield all the way up (make sure to remove/secure the balls), pull the wiring harness through an opening under the playfield as shown below and connect the two ends of the harness

together.

3. Connect the alligator clips to any desired GI or Flasher bulb under the playfield.

5. Check for clearances prior to the game play.