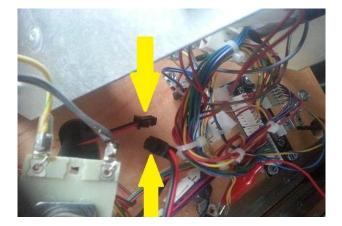

1. Remove the glass and pull the playfield into resting position. Attach the Ecto-1 Car as shown.

2. Lift the playfield all the way up (make sure to remove/secure the balls), pull the wiring harness through an opening under the playfield as shown below and connect the two ends of the harness

together.

3. Connect the alligator clips to any desired GI or Flasher bulb under the playfield.

5. Check for clearances prior to the game play.