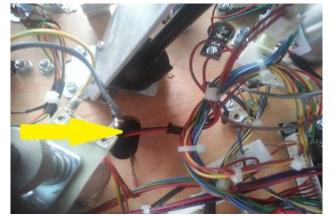

1. Remove the glass and pull the playfield into resting position. Attach the Ecto-1 Car as shown.

2. Lift the playfield all the way up (make sure to remove/secure the balls), pull the wiring harness through an opening under the playfield as shown below and connect the two ends of the harness

together.

3. Connect the alligator clips to any desired GI or Flasher bulb under the playfield.

5. Check for clearances prior to the game play.