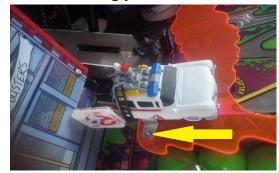

1. Remove the glass and pull the playfield into resting position. Attach the Ecto-1 Car as shown.

2. Lift the playfield all the way up (make sure to remove/secure the balls), pull the wiring harness through an opening under the playfield as shown below and connect the two ends of the harness