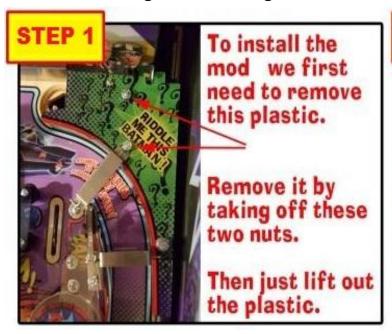

- 1. Remove the glass and pull the playfield into resting position. Remove the plastic piece held by the
- 2. Insert the wiring harness through the hole in the playfield.

- 3. Re-attach the plastic piece and place the Bat Signal on the upper right corner as shown below
- 4. Lift the playfield all the way up (make sure to remove/secure the balls), place the wiring harness as shown, connect the alligator clips from the wiring harness to the bulb socket shown below.