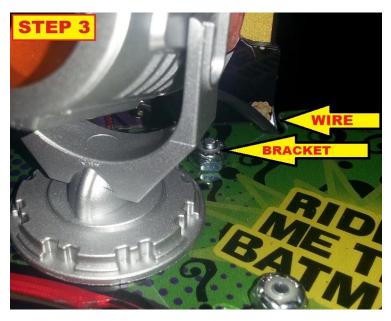

- 1. Remove the glass and pull the playfield into resting position. Remove the plastic piece held by the
- 2. Insert the wiring harness through the hole in the playfield.

- 3. Re-attach the plastic piece and place the Bat Signal on the upper right corner as shown below
- 4. Lift the playfield all the way up (make sure to remove/secure the balls), place the wiring harness as shown, connect the alligator clips from the wiring harness to the bulb socket shown below.