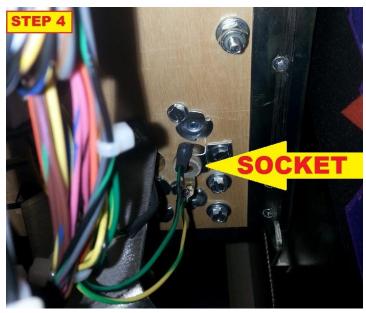

- 1. Remove the glass and pull the playfield into resting position. Remove the plastic piece held by the
- 2. Insert the wiring harness through the hole in the playfield.

- 3. Re-attach the plastic piece and place the Bat Signal on the upper right corner as shown below
- 4. Lift the playfield all the way up (make sure to remove/secure the balls), place the wiring harness as shown, connect the alligator clips from the wiring harness to the bulb socket shown below.