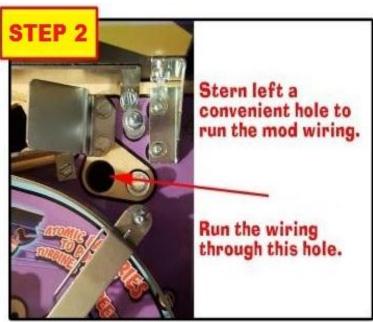

- 1. Remove the glass and pull the playfield into resting position. Remove the plastic piece held by the
- 2. Insert the wiring harness through the hole in the playfield.

- 3. Re-attach the plastic piece and place the Bat Signal on the upper right corner as shown below
- 4. Lift the playfield all the way up (make sure to remove/secure the balls), place the wiring harness as shown, connect the alligator clips from the wiring harness to the bulb socket shown below.