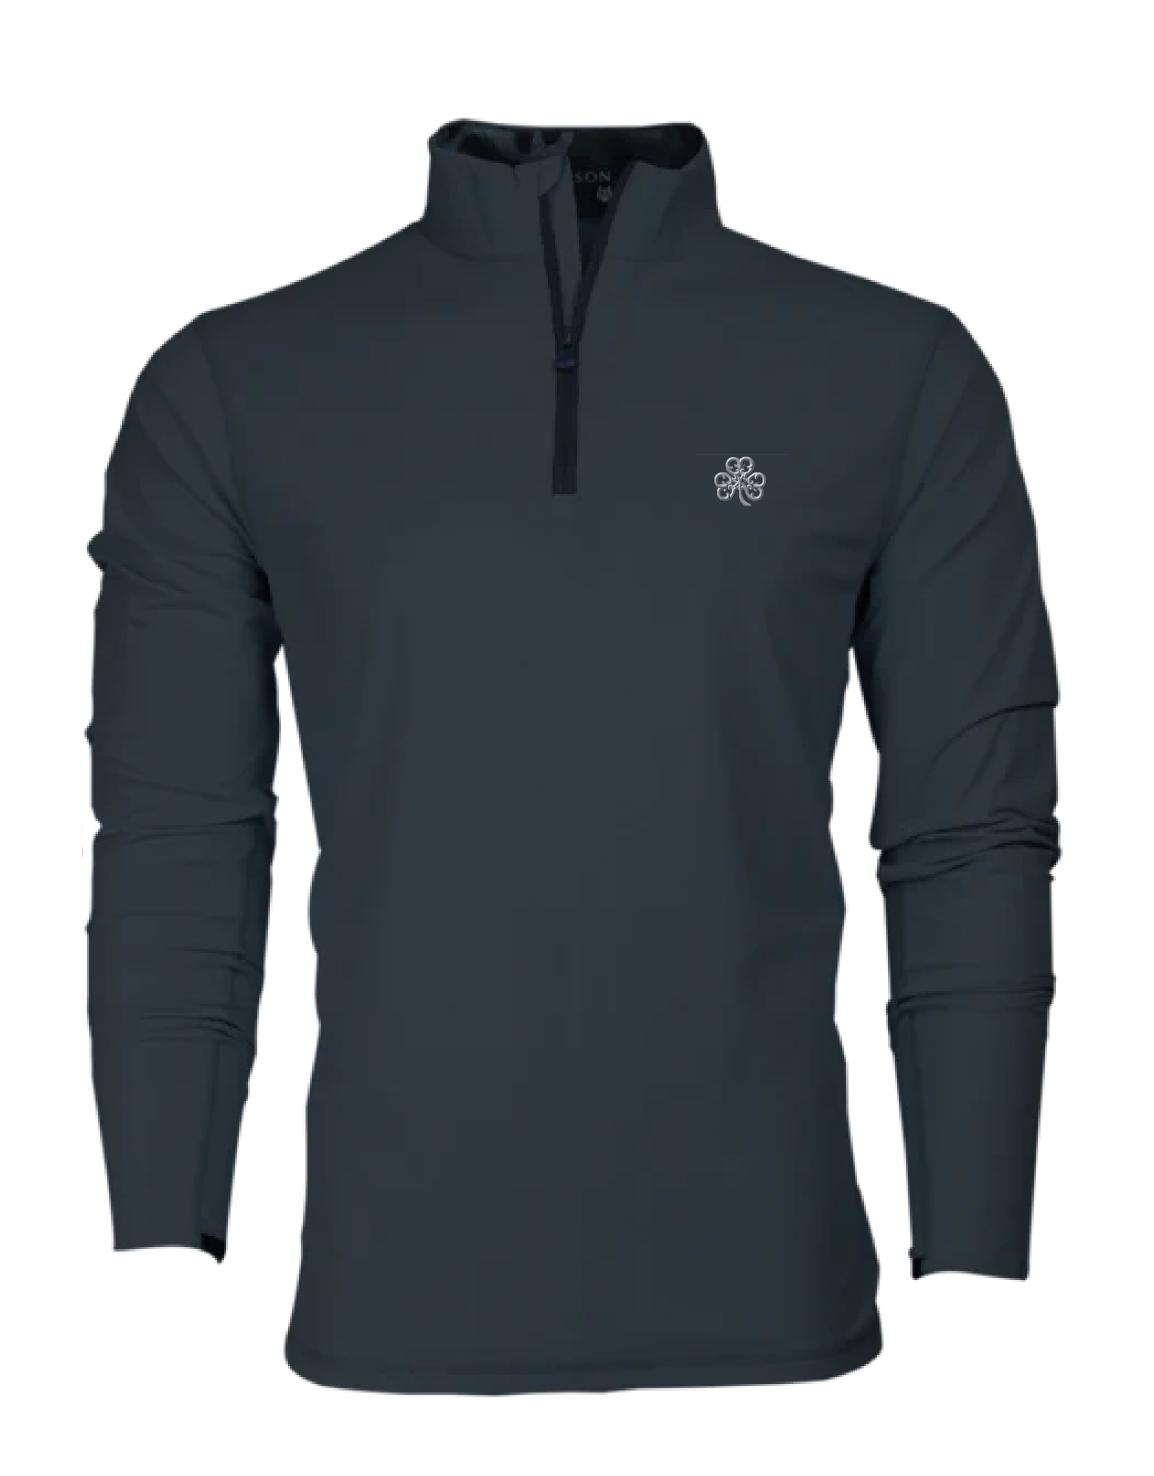

## Saranac Polo

\$120 includes Erin Hills logo \$132 add an additional logo to the shirt

Dart Shadow Wolf

Tate 1/4 Zip

\$165 includes Erin Hills logo \$175 add an additional logo to the shirt

Wolf Maltese Stingray