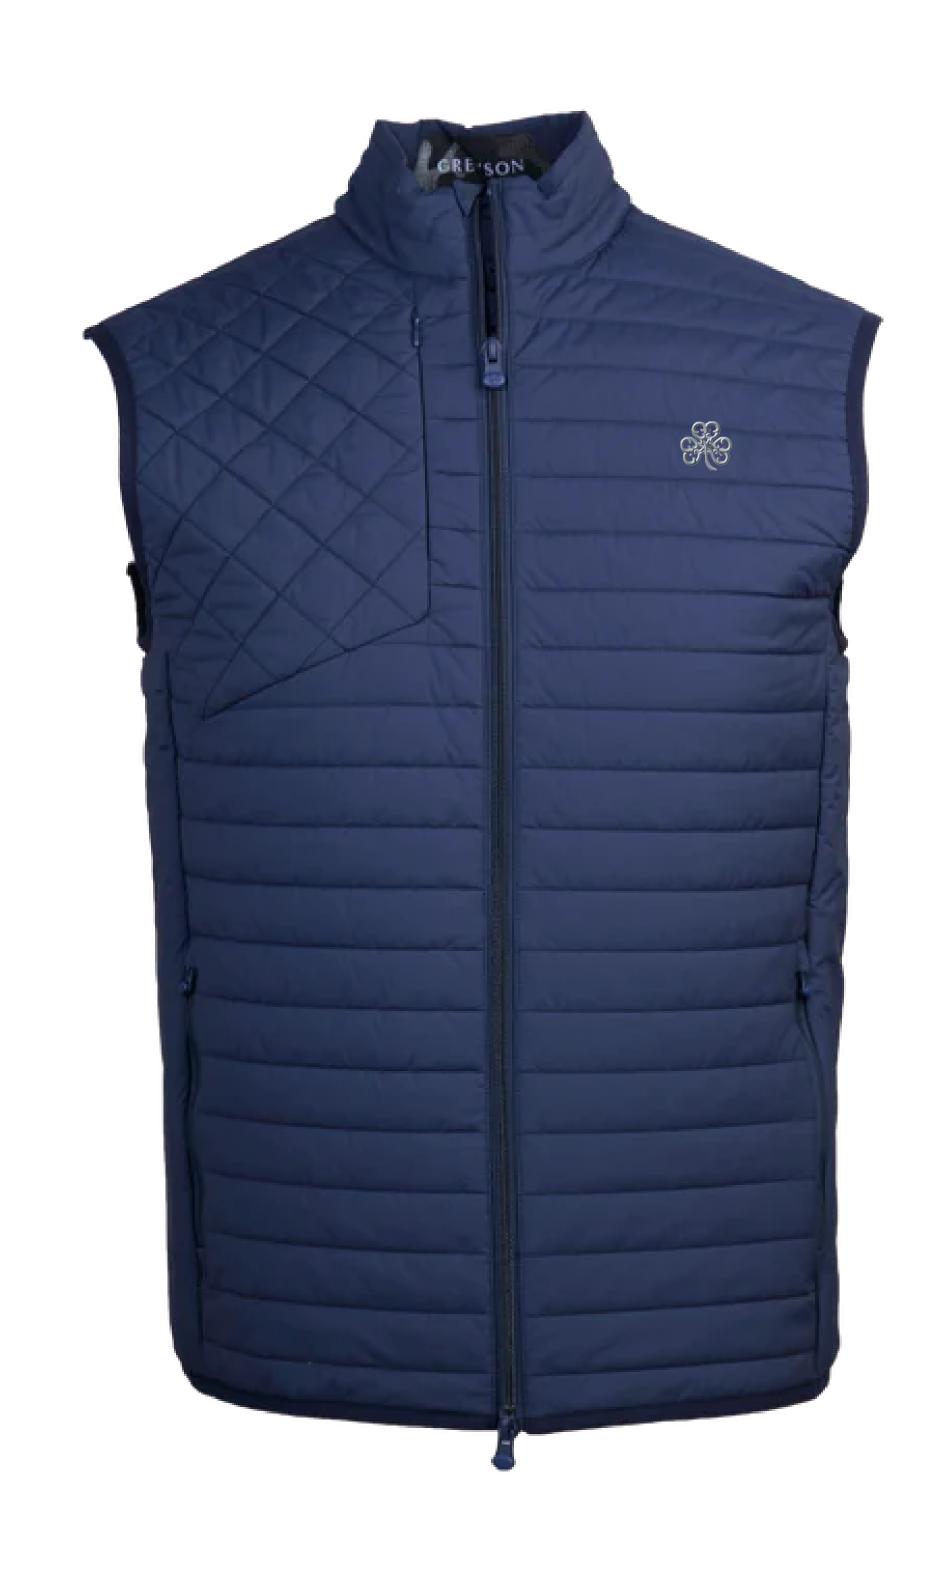

## Yukon X-Lite Vest

\$265 includes Erin Hills logo \$275 add an additional logo to the shirt

Maltese

Shepherd

Scarlett Polo

\$120 includes Erin Hills logo \$132 add an additional logo to the shirt

Arctic Midnight Sky