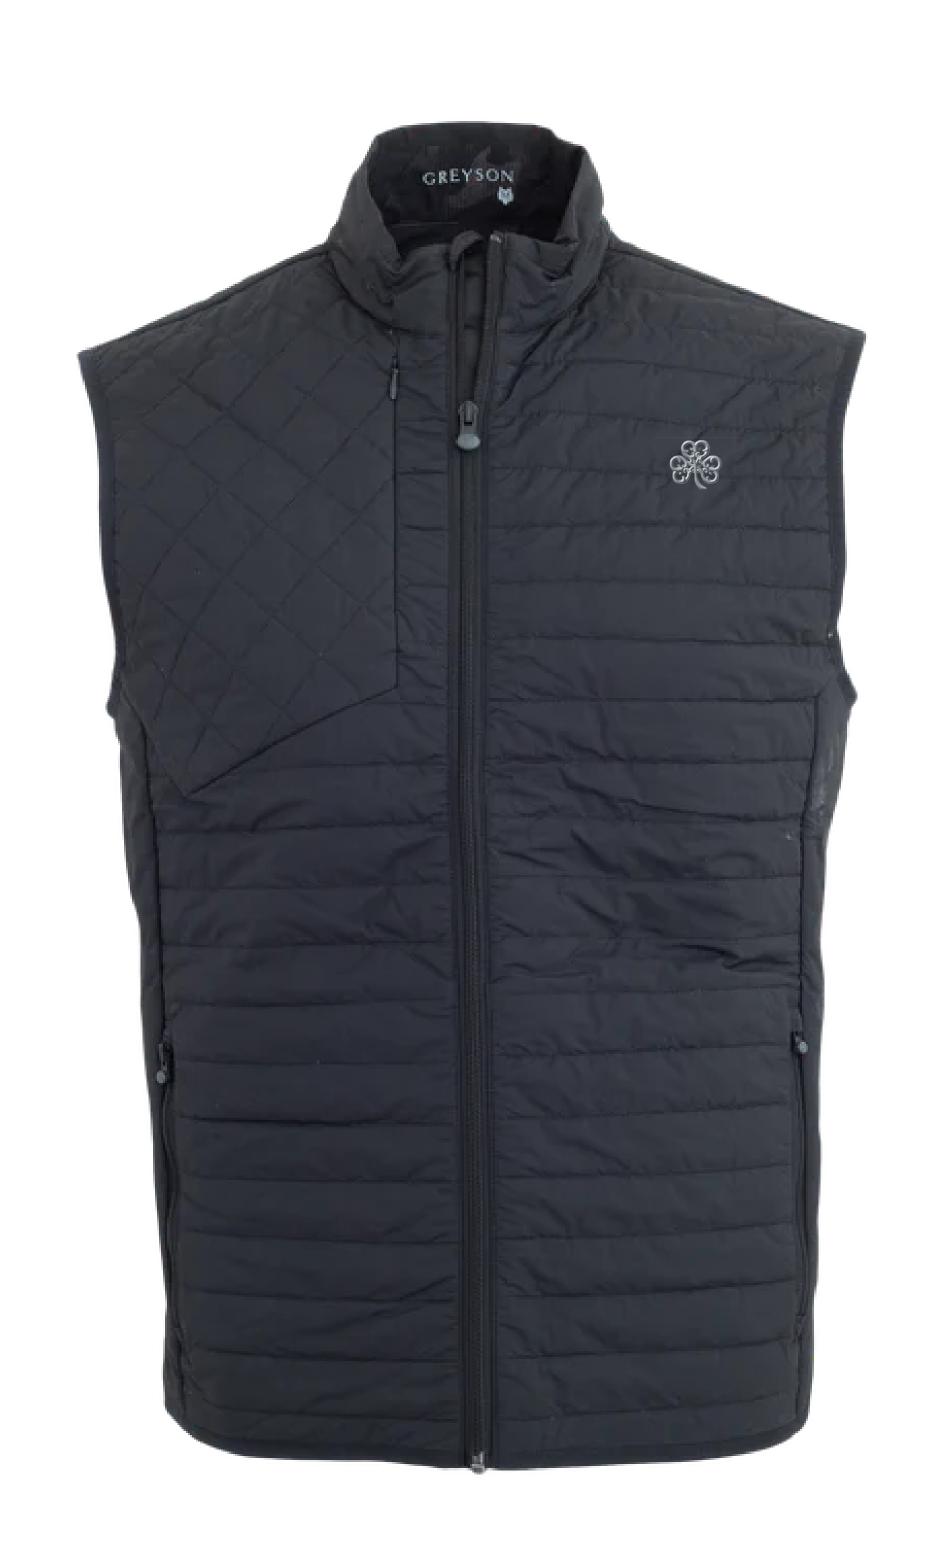

## Yukon X-Lite Vest

\$265 includes Erin Hills logo \$275 add an additional logo to the shirt

Maltese

Shepherd

Scarlett Polo

\$120 includes Erin Hills logo \$132 add an additional logo to the shirt

Arctic Midnight Sky