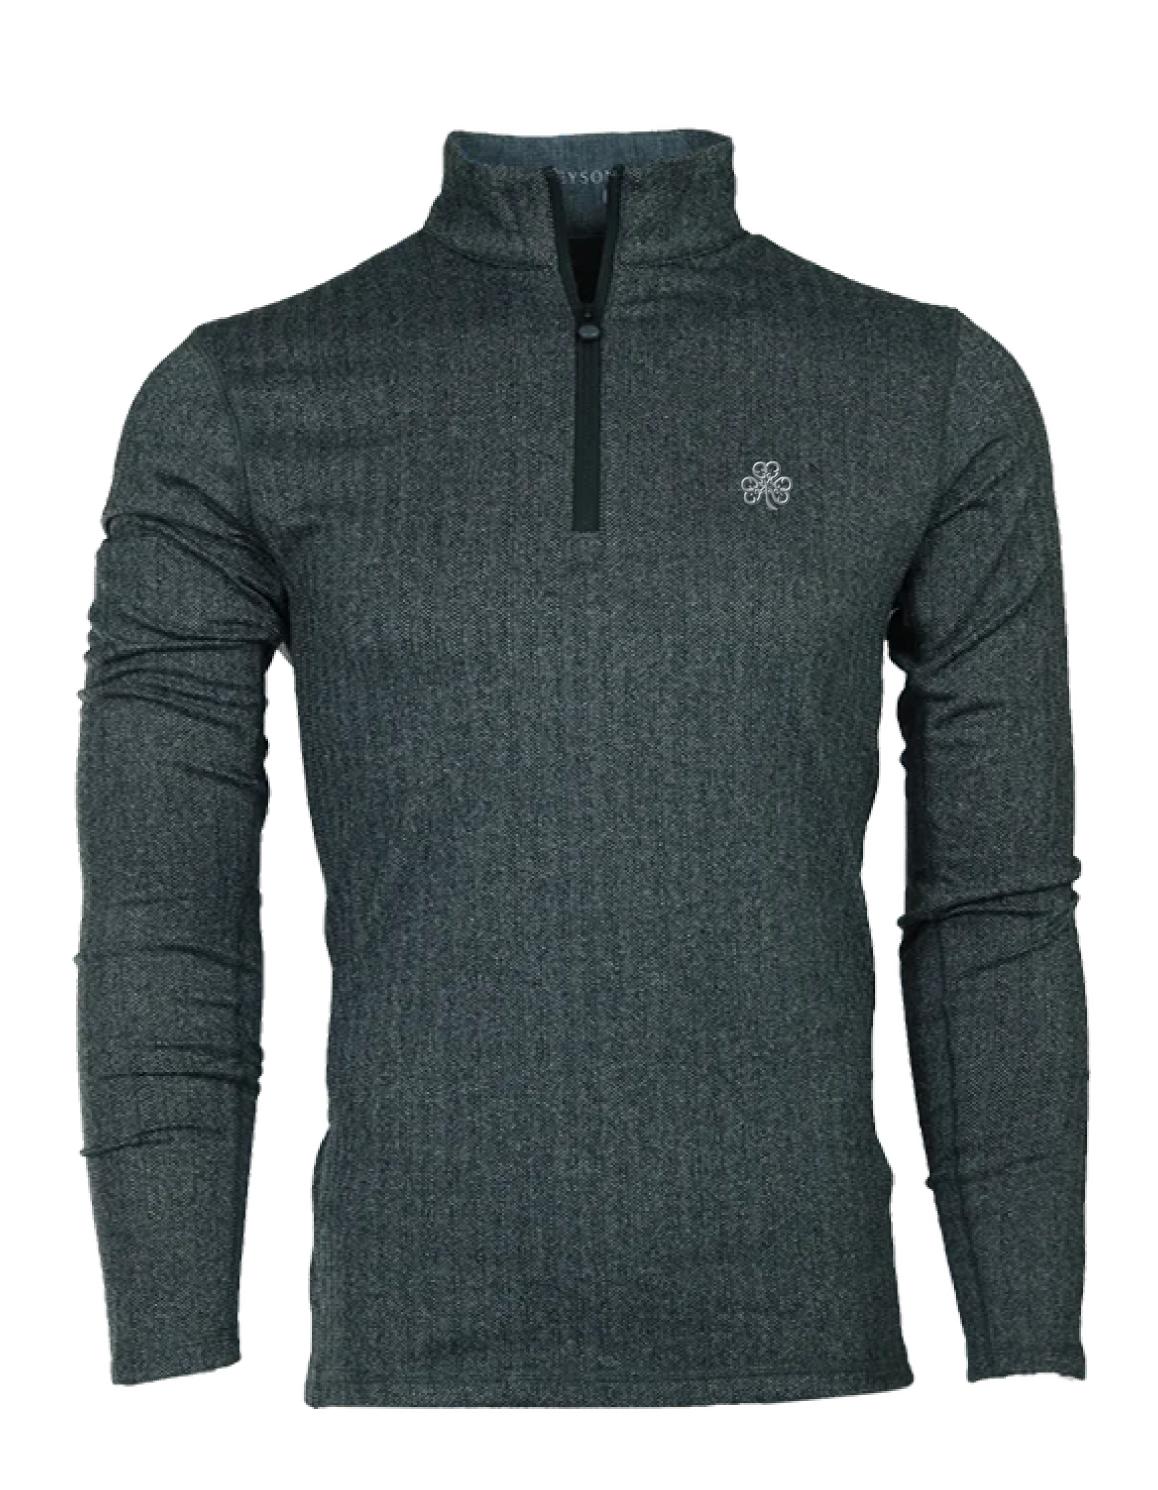

## Herringbone Tate 1/4 Zip

\$187 includes Erin Hills logo \$198 add an additional logo to the shirt

Navy Herringbone

Black Herringbone