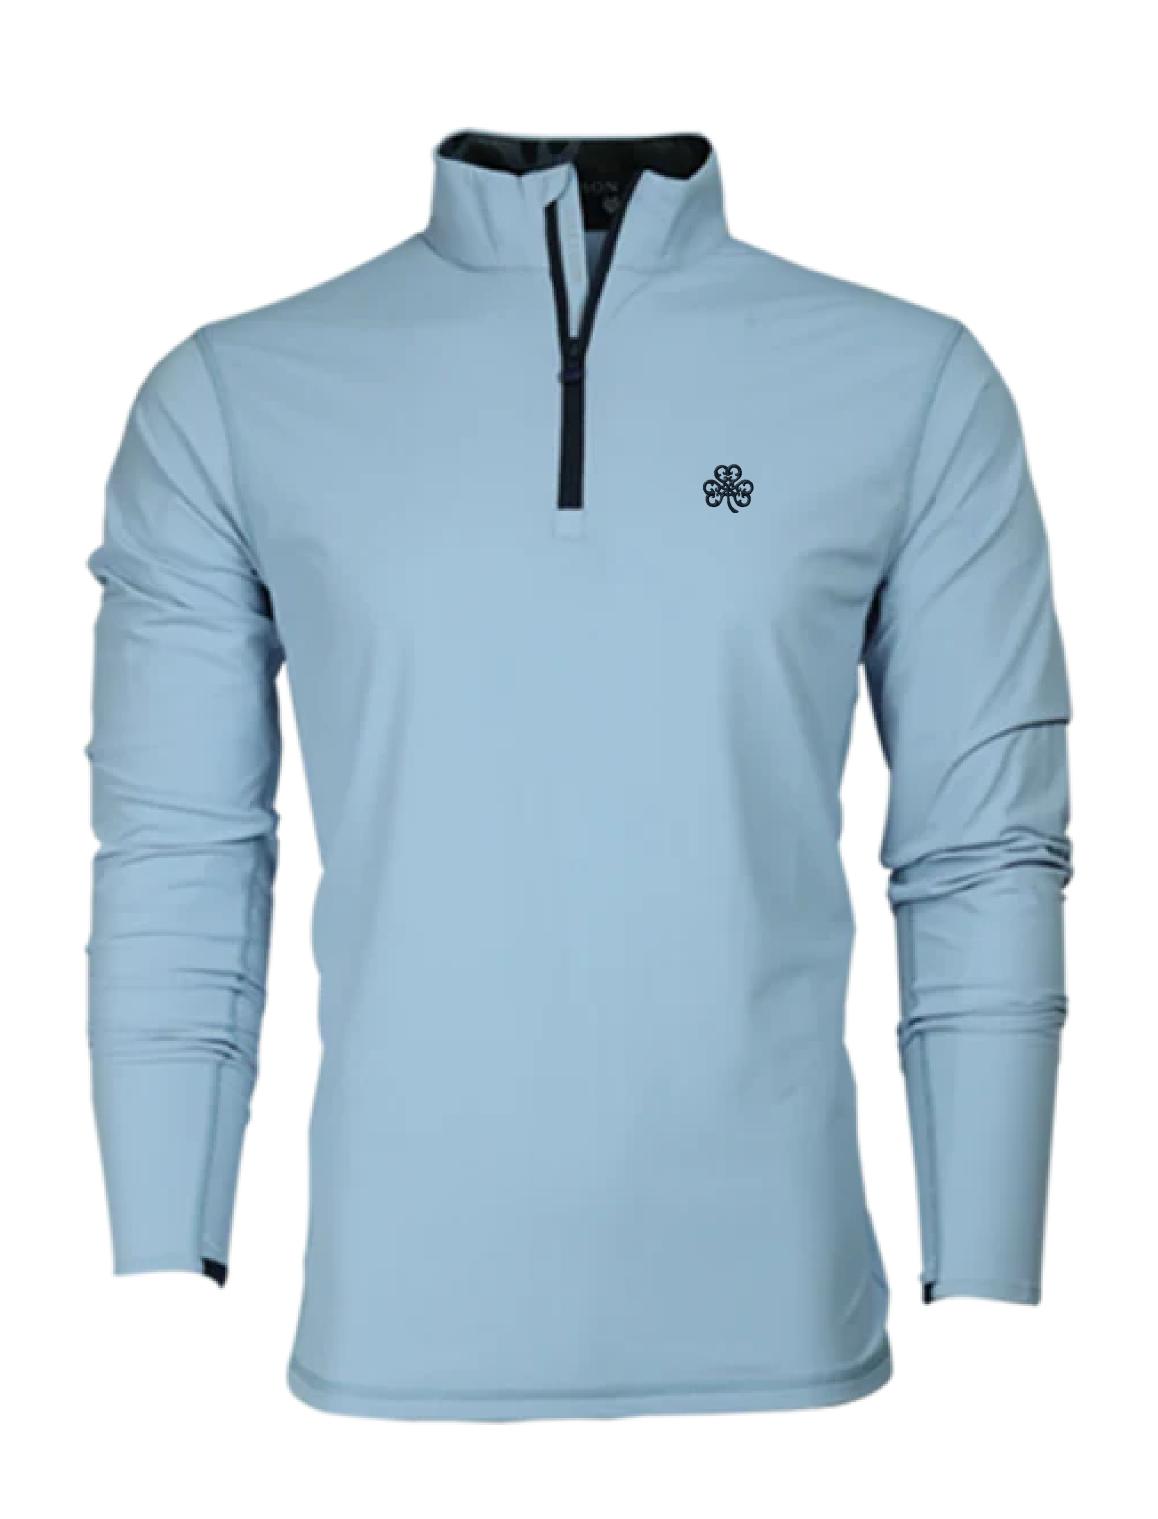

## Saranac Polo

\$120 includes Erin Hills logo \$132 add an additional logo to the shirt

Dart Shadow Wolf

Tate 1/4 Zip

\$165 includes Erin Hills logo \$175 add an additional logo to the shirt

Wolf Maltese Stingray