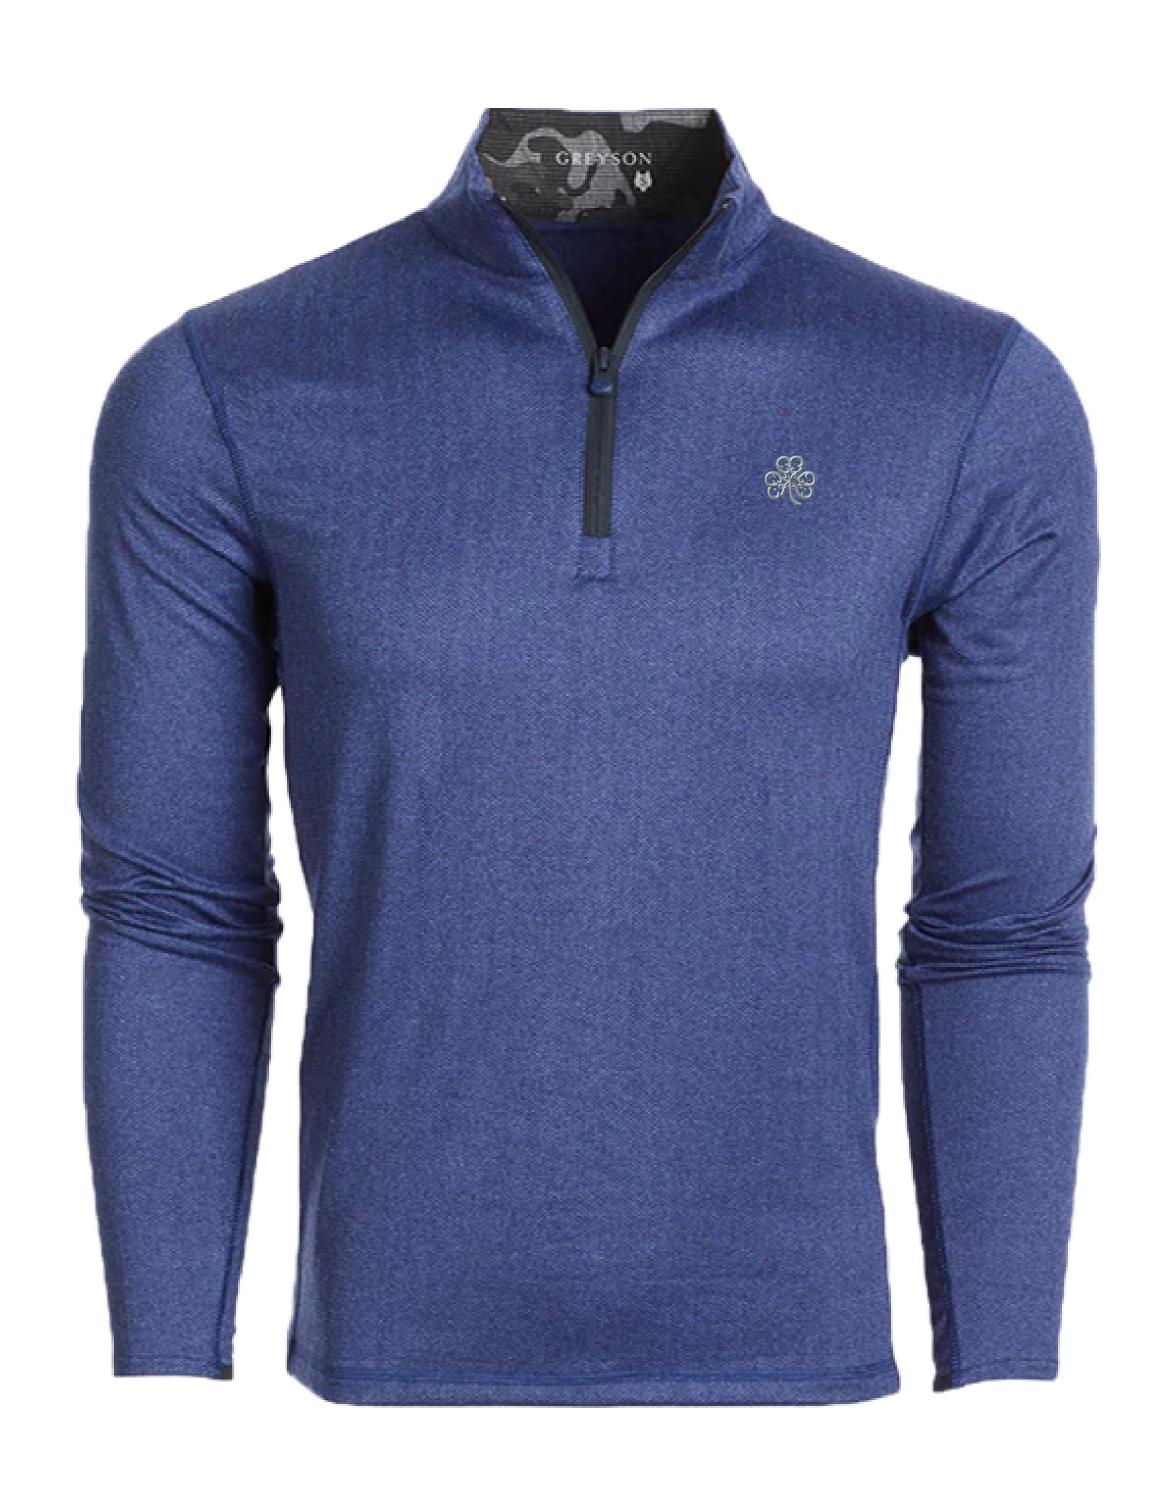

## Saranac Polo

\$120 includes Erin Hills logo \$132 add an additional logo to the shirt

Dart Shadow Wolf

Tate 1/4 Zip

\$165 includes Erin Hills logo \$175 add an additional logo to the shirt

Wolf Maltese Stingray