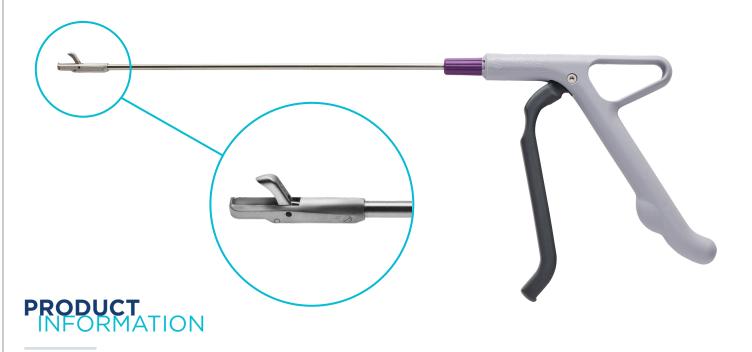

## CERVICAL ROTATING BIOPSY PUNCH

The Cervical Rotating Biopsy Punch is designed for obtaining Cervical Biopsies during gynecological procedures.

- Latest generation top jaw is stronger than titanium allowing up to two biopsies to be taken from hardened cervix
- Low profile jaw provides better access to the transformation zone when migrating into the Endocervical Canal
- 360° rotation enables enhanced positioning and patient interaction
- Ensures a sharp, clean cut reducing Cervical trauma and patient discomfort
- · Lightweight and ergonomic handle designed for comfort
- Improves procedure quality, patient safety, and overall cost savings
- · Ideal for busy Colposcopy Clinics, with high-quality samples taken first-time
- No reprocessing time allows clinics to meet increased demand for HPV testing
- · Single-use; eliminates cross-contamination, inadequate samples, and repeat procedures
- Manufactured in the UK