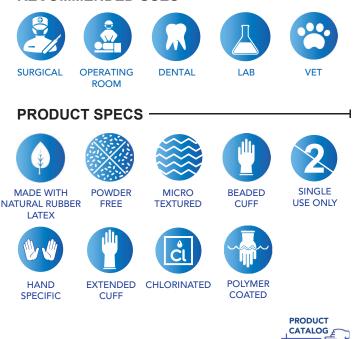

## Latex Sterile Surgical Gloves

- Thickness: Competes with a 4-5 mil glove
- Surgical, 0.65 AQL
- Extra supple with great tactile sensitivity
- Fully anatomical with curved fingers and rolled cuff
- Excellent comfort and fit
- Micro-rough textured surface superior instrument handling and grip
- Fast and easy to don: Quick Don™ inner coating
- Washed to minimize skin irritants
- Patented synthetic inner coating: US patent 6440499

## **RECOMMENDED USES**

Rev12292021

Our Gloves are Disposable. The People they Protect are Not.® www.sempermedusa.com • Ph 1.800.366.9545