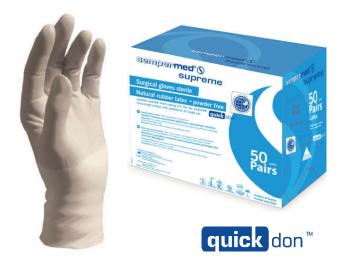

## sempermed®() supreme

## Latex Sterile Surgical Gloves

- Thickness: Competes with a 4-5 mil glove
- Surgical, 0.65 AQL
- Extra supple with great tactile sensitivity
- Fully anatomical with curved fingers and rolled cuff
- Excellent comfort and fit
- Micro-rough textured surface superior instrument handling and grip
- Fast and easy to don: Quick Don™ inner coating
- Washed to minimize skin irritants
- Patented synthetic inner coating: US patent 6440499

| REORDER INFO |          | Glove Color: Cream |              |
|--------------|----------|--------------------|--------------|
| SPFP550      | Size 5.5 | 50 pairs/box       | 6 boxes/case |
| SPFP600      | Size 6   | 50 pairs/box       | 6 boxes/case |
| SPFP650      | Size 6.5 | 50 pairs/box       | 6 boxes/case |
| SPFP700      | Size 7   | 50 pairs/box       | 6 boxes/case |
| SPFP750      | Size 7.5 | 50 pairs/box       | 6 boxes/case |
| SPFP800      | Size 8   | 50 pairs/box       | 6 boxes/case |
| SPFP850      | Size 8.5 | 50 pairs/box       | 6 boxes/case |
| SPFP900      | Size 9   | 50 pairs/box       | 6 boxes/case |