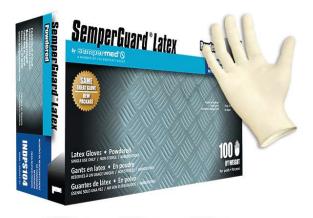

# SemperGuard \* Latex Powdered

#### **Premium Industrial Powdered Latex Gloves**

- Thickness: Competes with a 4-5 mil glove
- Superior elasticity and comfortable fit
- Excellent tactile sensitivity and gripping capabilities
- Powdered with absorbable dusting powder
- Micro-rough textured surface
- Easy to don
- Meets FDA 21 CFR Part 177 requirements for food handling

## 100 10 10 10 10

**REORDER INFO** 

INDPS102

INDPS103

| INFO   | Glove Color: Cream |               |
|--------|--------------------|---------------|
| Small  | 100 gloves/box     | 10 boxes/case |
| Medium | 100 gloves/box     | 10 boxes/case |