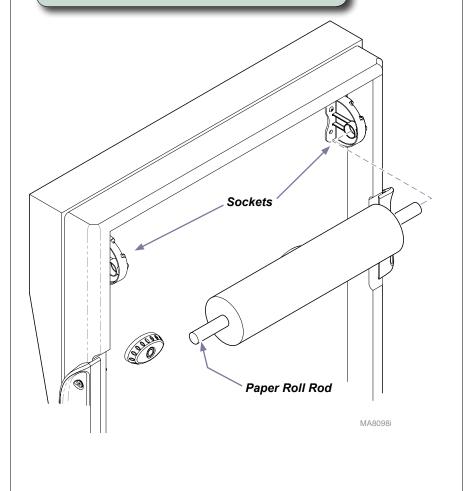

#### To install paper roll rod...

- A) Slide paper roll onto rod.
- B) Insert one end of rod into socket.
- C) Insert other end of rod into opposite socket.

Note: The "Soft Touch"-style upholstery is shown.
The procedure for other upholstery styles is similar.