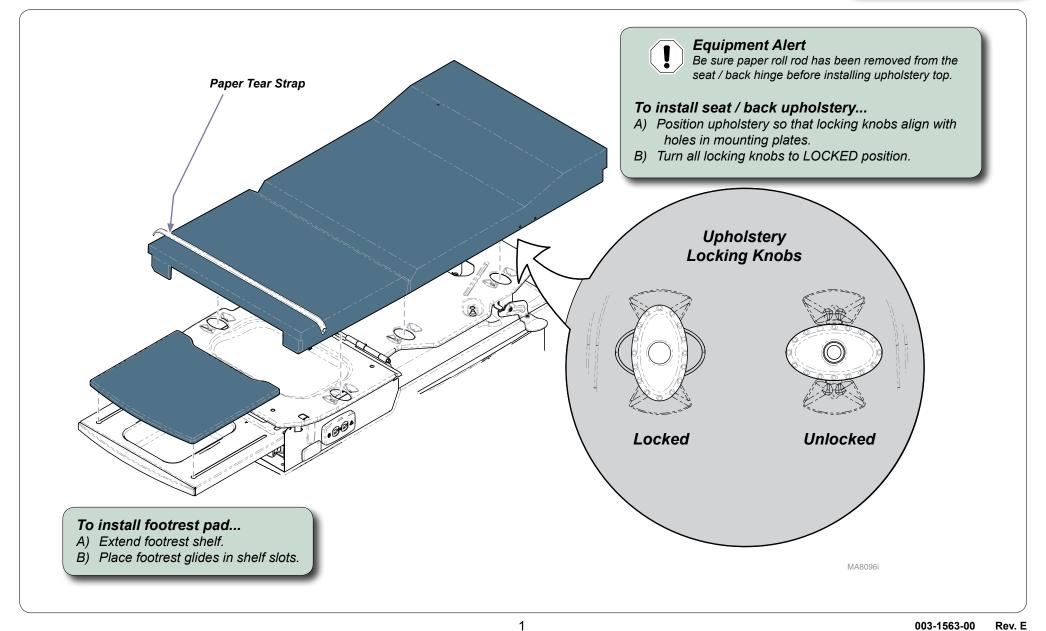

# **Upholstery Installation** (Ritter)

### Applies to Models:

204 (all) 222 (-015 thru -017) 223 (-015 & -016)

Language of origin: English



003-1563-00 Rev. E

#### To install paper roll rod...

- A) Slide paper roll onto rod.
- B) Insert one end of rod into socket.
- C) Insert other end of rod into opposite socket.

Note: The "Soft Touch"-style upholstery is shown.
The procedure for other upholstery styles is similar.



## 204 Models only:

#### To install color inserts onto drawer fronts...

- A) Insert one end of color insert into slot on drawer front.
- B) Bend insert, then slide other end into opposite slot.