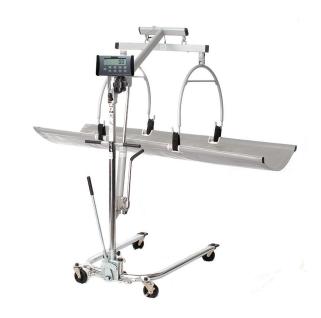

**Hospital Grade Construction** 

Durable steel structure with large sturdy stretcher enables patients to be weighed accurately and comfortably

## **Specifications**

• Capacity: 400 lb / 181 kg

Resolution: 0.2 lb / 0.1 kg

Connectivity via USB

• 3/4" LCD display

Canvas Size: 70½" (w) x 30" (d) / 1791 mm (w) / 762 mm (d)

- Product Footprint: 70½" (w) x 46½ " (d) x 60½ / 1791 mm (w) x 1181 mm (d) x 1537 (h)
- Product Weight: 114lb / 52kg
- Functions: LB / KG Conversion, LB / KG lock Out, Body Mass Index (BMI), Zero Out / Tare, Hold / Release, Reweigh, Auto Zero, Auto Off
- (4) Wheels for ease of movement, 1 locking wheel for safety
- Power Source: 100-240V adapter included, 6 AA batteries (not included)
- 2 Year Limited Warranty