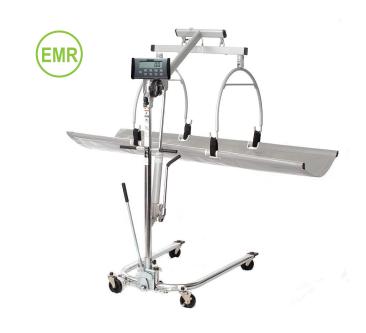

**Hospital Grade Construction** 

Durable steel structure with large sturdy stretcher enables patients to be weighed accurately and comfortably

## **Specifications**

• Capacity: 400 lb / 181 kg

Resolution: 0.2 lb / 0.1 kg

Connectivity via USB

• 3/4" LCD display

Canvas Size: 70½" (w) x 30" (d) / 1791 mm (w) / 762 mm (d)

- Product Footprint: 70½" (w) x 46½ " (d) x 60½ / 1791 mm (w) x 1181 mm (d) x 1537 (h)
- Product Weight: 114lb / 52kg
- Functions: LB / KG Conversion, LB / KG lock Out, Body Mass Index (BMI), Zero Out / Tare, Hold / Release, Reweigh, Auto Zero, Auto Off
- (4) Wheels for ease of movement, 1 locking wheel for safety
- Power Source: 100-240V adapter included, 6 AA batteries (not included)
- 2 Year Limited Warranty