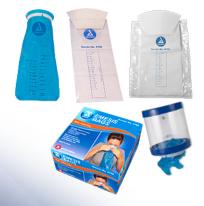

## Other Products Available **Emesis Bags** (Reorder No. 4707-4709)

| Reorder<br>No. | Description                                                                 | Quantity  |
|----------------|-----------------------------------------------------------------------------|-----------|
| 8030           | Zip Closure Plastic Bags - Clear with White Write-On Block, 3" x 5", 2mil   | 10/100/cs |
| 8031           | Zip Closure Plastic Bags - Clear with White Write-On Block, 6" x 9", 2mil   | 10/100/cs |
| 8032           | Zip Closure Plastic Bags - Clear with White Write-On Block, 8" x 10", 2mil  | 10/100/cs |
| 8033           | Zip Closure Plastic Bags - Clear with White Write-On Block, 9" x 12", 2mil  | 10/100/cs |
| 8034           | Zip Closure Plastic Bags - Clear with White Write-On Block, 10" x 13", 2mil | 10/100/cs |
| 8035           | Zip Closure Plastic Bags - Clear with White Write-On Block, 13" x 15", 2mil | 10/100/cs |