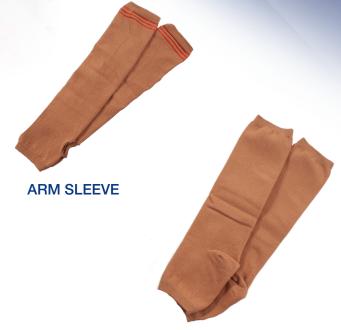

## **Protection For Fragile Skin**

- Acts as a non-compression covering for patients with fragile skin
- Anti-microbial soft covering conforms to different body shapes and provides protection for IV and wound sites
- Thumb hole cutouts keep sleeve in place
- · Leg sleeves prevent skin shear at the heels and calves
- Available in different "Size Bands"

**LEG SLEEVE** 

| Reorder No. | Product Name                     | Quantity    |
|-------------|----------------------------------|-------------|
| 1930        | Arm - Small (1 Size Band)        | 10 pairs/Cs |
| 1931        | Arm - Medium (2 Size Bands)      | 25 pairs/Cs |
| 1932        | Arm - Large (3 Size Bands)       | 25 pairs/Cs |
| 1933        | Arm - Extra Large (4 Size Bands) | 10 pairs/Cs |
| 1934        | Leg - Universal (No Size Bands)  | 10 pairs/Cs |