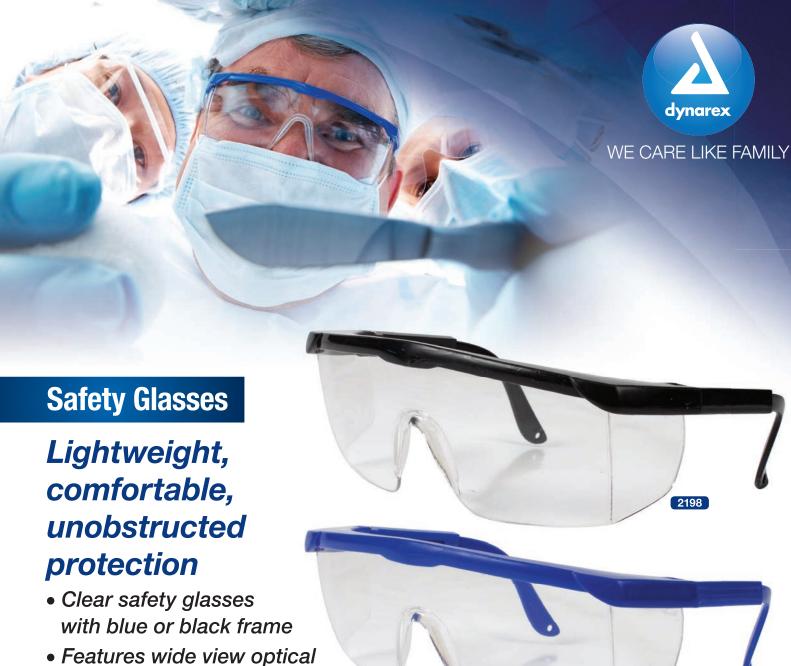

- lenses and side shields
- Impact resistant, but not unbreakable

See our website for our **Protective Eyewear** (#2200)

|  | Reorder No. | Description                        | Quantity   |
|--|-------------|------------------------------------|------------|
|  | 2198        | Black Safety Glasses,<br>1 Per Bag | 50 Bags/Cs |
|  | 2199        | Blue Safety Glasses,<br>1 Per Bag  | 50 Bags/Cs |