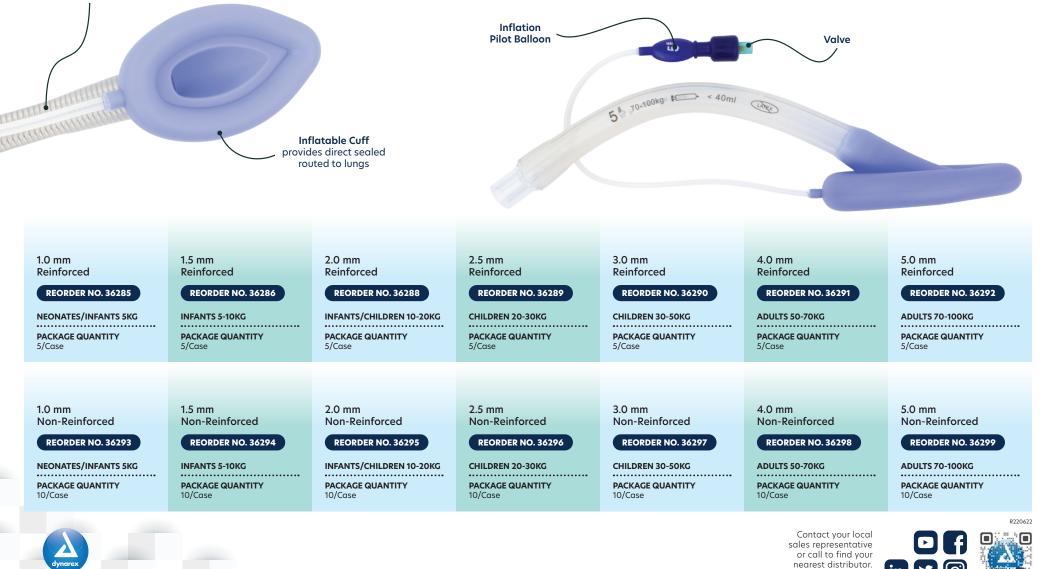

The **Reinforced** masks

feature a wire coil for

maximum strength,

reducing risk of kinking

## Silicone

Dynarex Resp-O2<sup>™</sup> Laryngeal Mask Airways (LMA) is a premium-quality respiratory device designed to help open and maintain airways in unconscious patients. The Laryngeal Mask Airway features a cushoned inflatable cuff with reinforced wire coil to provide a direct, sealed route to the lungs. The Laryngeal Mask Airway is ideal for use by anesthesiologists administering general anesthesia during surgery and other medical procedures. The LMA also provides a simpler alternative to endotracheal intubation in emergency situations, allowing for relatively easy insertion and blind intubation, even by novice operators.

- · Inflatable cuff fills oral pharynx to help protect airway
- · Soft materials and contoured design help reduce throat irritation
- · Ideal for use during the administration of anesthesia
- · Allows for relatively easy placement and blind intubation
- Translucent tubing and depth marks allow for accurate placement

®2022 Dynarex Corporation

- · Reinforced with wire coil for optimal support and reduced risk of kinking
- Single-use mask is sterile and x-ray detectable

WE CARE LIKE FAMILY

DYNAREX.COM