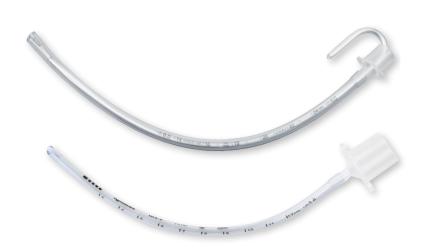

## Uncuffed

Dynarex Resp- ${\rm O_2}^{\rm TM}$  Endotracheal Tubes are high-quality plastic tubes designed to safely and effectively deliver higher concentrations of oxygen and medications directly into patients' lungs.

- High-quality, durable plastic tubing helps secure and maintain patients' airways
- Designed to deliver oxygen in higher concentrations directly into patients' lungs
- Can be used to safely administer medications directly into the lungs
- Features smoothly crafted Murphy eye holes to help protect vocal cords
- Available cuffed or uncuffed, and with or without intubation stylette
- Stylettes are engineered to help support and guide the tube through patients' airways
- · Sterile, not made with natural rubber latex