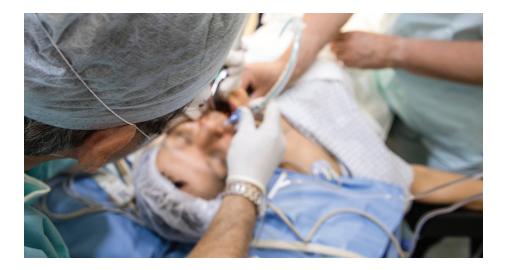

## ENDOTRACHEAL TUBE INTRODUCER (BOUGIE)

Dynarex Resp-O2<sup>™</sup> Endotracheal Tube Introducers (Bougies) are premium medical devices designed to effectively guide and support endotracheal tubes during difficult intubation procedures. The sterile Introducer is disposable and comes individually wrapped for optimal hygiene.

- Designed to guide and support endotracheal tubes into patients' airways
- Ideal for difficult intubations and "blind" intubations
- Crafted from high-quality plastic materials for optimal durability
- Features clearly visible depth markings for improved safety
- Available in Child and Adult sizes
- Disposable and individually wrapped for optimal hygiene
- Not made with natural rubber latex