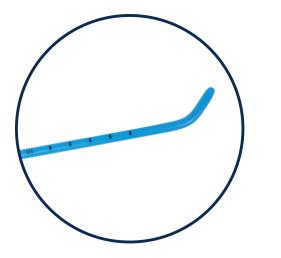

## ENDOTRACHEAL TUBE INTRODUCER (BOUGIE)

Dynarex Resp-O2<sup>™</sup> Endotracheal Tube Introducers (Bougies) are premium medical devices designed to effectively guide and support endotracheal tubes during difficult intubation procedures. The sterile Introducer is disposable and comes individually wrapped for optimal hygiene.

- Designed to guide and support endotracheal tubes into patients' airways
- Ideal for difficult intubations and "blind" intubations
- Crafted from high-quality plastic materials for optimal durability
- Features clearly visible depth markings for improved safety
- Available in Child and Adult sizes
- Disposable and individually wrapped for optimal hygiene
- Not made with natural rubber latex