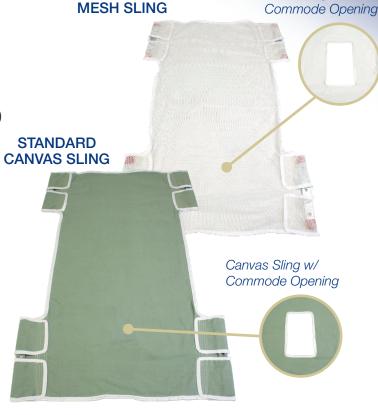

### STANDARD MESH SLINGS

- Transports patients from a bed, wheelchair, (10750MS) or for toileting purposes (10751MS)
- Mesh provides breathable fabric option for bathing
- Weight capacity 330 lb.

### STANDARD CANVAS SLINGS

- Made from durable canvas fabric
- Transports patients from a bed, wheelchair, off the floor (10750CN) or for toileting purposes (10751CN)
- Bariatric model available (10752)
- Weight capacity 330 lb.

Mesh Sling w/

**STANDARD** 

| Reorder<br>No. | Product Name                               | Weight<br>Capacity | Qty. |
|----------------|--------------------------------------------|--------------------|------|
| 10750MS        | Standard Mesh Sling                        | 330 lb.            | 1/Bx |
| 10750CN        | Standard Canvas Sling                      | 330 lb.            | 1/Bx |
| 10751MS        | Standard Mesh Sling with Commode Opening   | 330 lb.            | 1/Bx |
| 10751CN        | Standard Canvas Sling with Commode Opening | 330 lb.            | 1/Bx |
| 10752          | Standard Canvas Sling – Bariatric          | 600 lb.            | 1/Bx |