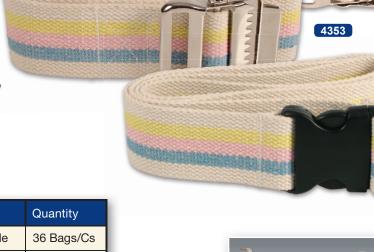

For patients or residents who need assistance during transfers or ambulation

• Prevents back injuries in caregivers

• Made of washable cotton material

• Available in cheerful colors

 Not made with natural rubber latex

| Reorder No. | Description                           | Quantity   |
|-------------|---------------------------------------|------------|
| 4352        | 60" × 2" – Natural color/metal buckle | 36 Bags/Cs |
| 4353        | 60" × 2" – Multi-color/metal buckle   | 36 Bags/Cs |
| 4354        | 60" × 2" – Multi-color/plastic buckle | 36 Bags/Cs |