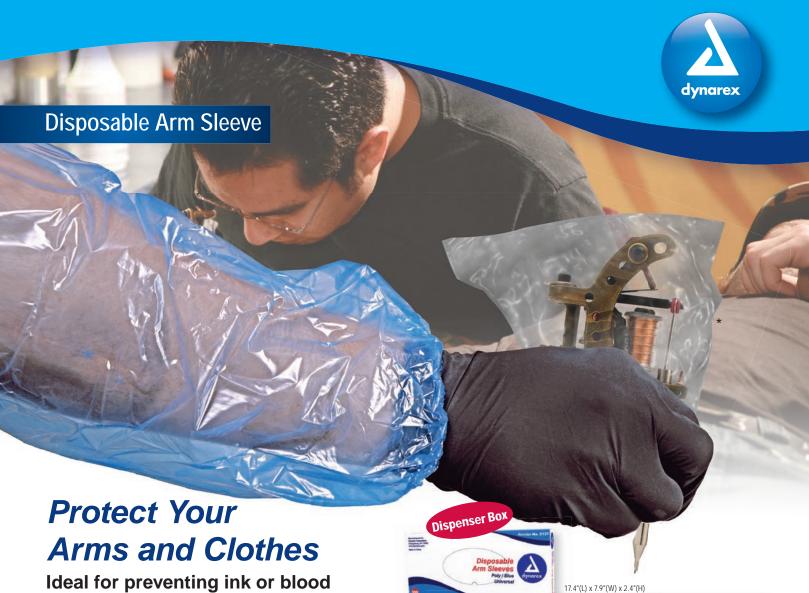

Ideal for preventing ink or blood from getting onto you while working. An elastic cuff is designed for a safe, comfortable fit at the wrist.

- Universal size
- Can easily be worn over short-sleeve and long-sleeve scrubs and shirts
- · A requirement for any serious tattoo artist
- Keep your worksite clean, sterile and professional
   something your clients will appreciate
- Comes in convenient dispenser box
   For many other disposable tattoo supplies, go to www.dynarex.com

Or call 888-396-2739 to find your nearest distributor.

Already mobile?
Scan your smart phone here for more information.

Poly / Blue - Universal