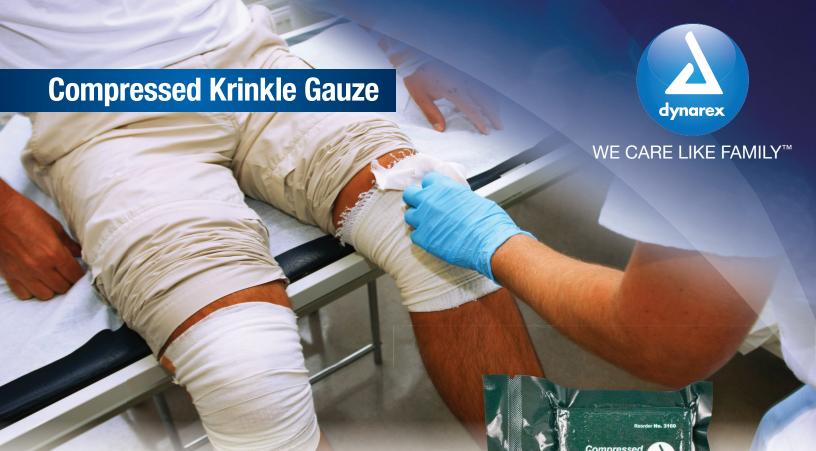

Used in Conjunction with a Compression Bandage to Control Bleeding

- Soft, highly absorbent
- Manufactured of pre-washed, fluff-dried woven gauze
- Sterile
- Vacuum-packed at reduced size for easy storage
- Expands to cover large wound areas

| Reorder No. | Description   | Quantity |
|-------------|---------------|----------|
| 3160        | 4.5" × 4.1 yd | 100/Cs   |

See our website for our Emergency High Strength Pressure Bandages (Reorder No. 3683 & 3684)