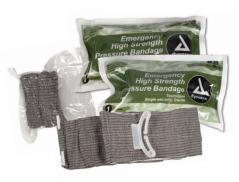

| Reorder No. | Description   | Quantity |
|-------------|---------------|----------|
| 3160        | 4.5" × 4.1 yd | 100/Cs   |

See our website for our Emergency High Strength Pressure Bandages (Reorder No. 3683 & 3684)