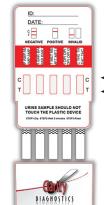

ZD      | 300 ng/ml        |
| Cocaine                         | coc          | 150 & 300 ng/ml  |
| Methamphetamine                 | mAMP/MET     | 500 & 1000 ng/ml |
| MDMA or Ecstasy                 | MDMA         | 500 ng/ml        |
| Morphine                        | МОР          | 300 ng/ml        |
| Methadone                       | MTD          | 300 ng/ml        |
| Opiate                          | OPI          | 2000 ng/ml       |
| Oxycodone                       | OXY          | 100 ng/ml        |
| Phencyclidine                   | PCP          | 25 ng/ml         |
| Propoxyphene                    | PPX          | 300 ng/ml        |
| Tricyclic Anti Depressants      | TCA          | 1000 ng/ml       |
| Marijuana/Hashish               | THC          | 50 ng/ml         |



Read the Drug Test Results at 5 Minutes.





Negative (-) Positive (+)\*