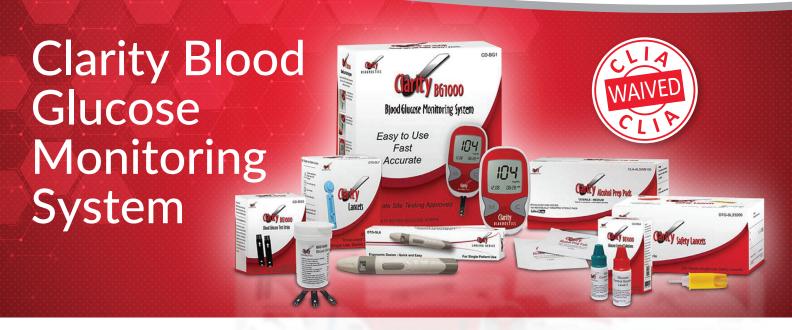

## Clarity Blood Glucose Monitoring System

| Product Code:                               | Product Code:                                                           | Product Code:                                     | Product Code:                 |
|---------------------------------------------|-------------------------------------------------------------------------|---------------------------------------------------|-------------------------------|
| CD-BG1                                      | <b>CD-BG4</b>                                                           | CD-BG5                                            | DTG-GL6                       |
| Contents:<br>• BG1000 Glucose<br>Meter ONLY | Contents:<br>• 1 Each of Normal and<br>High Control<br>• Package Insert | Contents:<br>• 50 Test Strips<br>• Package Insert | Contents:<br>• Lancing Device |
| Product Code:                               | Product Code:                                                           | Product Code:                                     | Product Code:                 |
| DTG-GL7                                     | DTG-SL23100                                                             | DTG-SL23200                                       | CLA-ALSWB100                  |
| Contents:                                   | <b>Contents:</b>                                                        | Contents:                                         | Contents:                     |
| • Single Use Twist Top                      | • Sterile Single Use 26G                                                | • Sterile Single Use 26G                          | • Sterile Single Use,         |
| Sterile 30G Lancets,                        | Safety Lancets,                                                         | Safety Lancets,                                   | Medium Size Alcohol           |
| 100/BX                                      | 100/BX                                                                  | 200/BX                                            | Swabs, 100/BX                 |