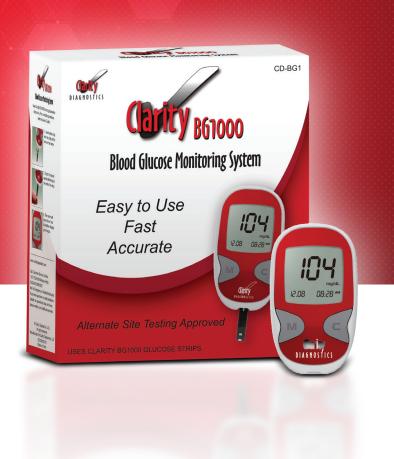

## Clarity Blood Glucose Monitoring System

## Meter for Single Patient and Multi-Patient Use

OTC Approved

- Strip Ejector
- Use with Capillary Whole Blood Samples

Premeal/Postmeal Indicator

## Meter Specifications:

- Memory Capacity: 300 Results (Glucose Level, Date & Time)
- Test Specimen: Capillary Whole Blood
- Sample Volume: 0.5µl
- Test Time: 5 Seconds

\* See reverse side for more information.