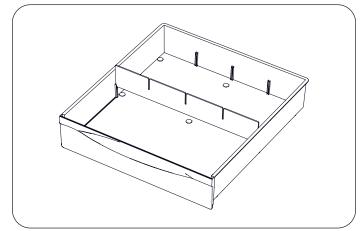

## Insert Front Drawer Dividers

1. Pull the front drawer out of the table. Note the divider ribs located on each side of the drawer.

2. Install the short divider with 3 notches facing upward.

3. Note the divider ribs located on the front and rear faces of the drawer.