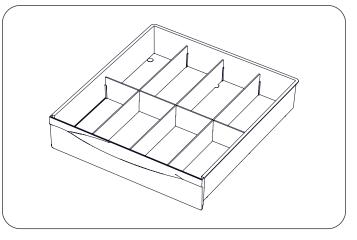

## **3500288 Front Drawer Divider Accessory**

| em No. | Description                   | Qty |  |  |
|--------|-------------------------------|-----|--|--|
|        |                               |     |  |  |
| 1      | Long Divider<br>Short Divider | 3   |  |  |

## Insert Front Drawer Dividers

1. Pull the front drawer out of the table. Note the divider ribs located on each side of the drawer.

2. Install the short divider with 3 notches facing upward.

3. Note the divider ribs located on the front and rear faces of the drawer.

4. Install the 3 long dividers with notch facing downward.

5. Push the front drawer back into the table.