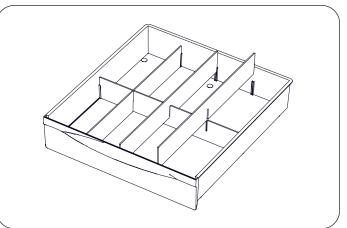

4. Install the 3 long dividers with notch facing downward.

5. Push the front drawer back into the table.