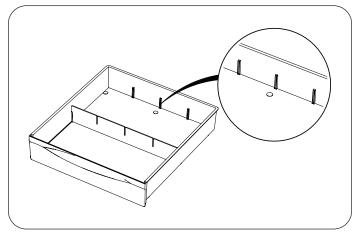

4. Install the 3 long dividers with notch facing downward.

5. Push the front drawer back into the table.