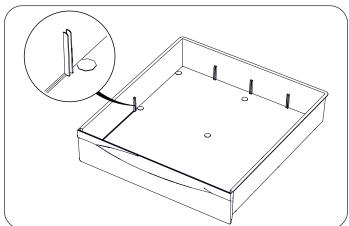

## Insert Front Drawer Dividers

1. Pull the front drawer out of the table. Note the divider ribs located on each side of the drawer.

2. Install the short divider with 3 notches facing upward.

3. Note the divider ribs located on the front and rear faces of the drawer.