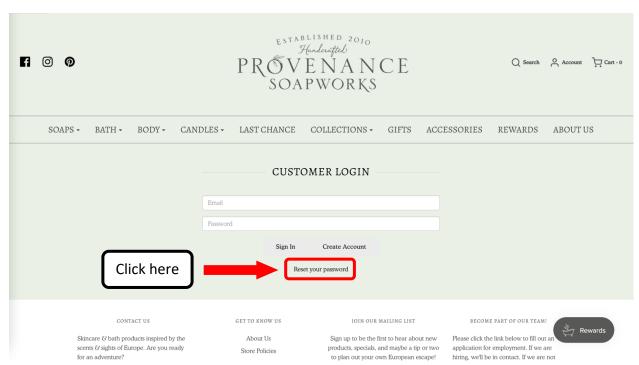

## How to Reset Your Password

Direct Link: https://www.provenancesoaps.com/account/login

| f © | ) <b>(9</b> |        |        |      |          | PROV        | BLISHED 2010<br>Hunderafted<br>ENAN<br>PWORKS | СЕ    |           | ◯ Search                         | Account  | Çart - 0 |
|-----|-------------|--------|--------|------|----------|-------------|-----------------------------------------------|-------|-----------|----------------------------------|----------|----------|
| S   | SOAPS +     | BATH - | BODY - | CAND | LES -    | LAST CHANCE | COLLECTIONS -                                 | GIFTS | ACCESSORI | ES REWARDS                       | ABOUT US | 5        |
|     |             |        |        |      | Email    | CUSTO       | OMER LOGIN                                    |       |           |                                  |          |          |
|     |             |        |        |      | Password |             |                                               |       |           |                                  |          |          |
|     |             |        |        |      |          | Sign In     | Create Account                                |       |           |                                  |          |          |
|     |             |        |        |      |          |             | an email to reset your passwo                 | rd.   |           | ter your ema<br>ıbmit". You w    |          |          |
|     |             |        |        |      | Email    |             | Submit                                        |       |           | th a link to re<br>ase check you | -        |          |
|     |             |        |        |      |          |             |                                               |       |           | u aren't sure<br>you used, ple   |          |          |