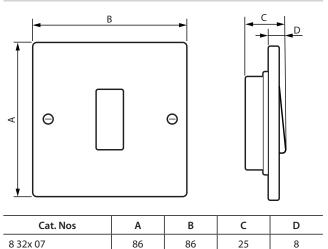

# **L<sup>\*</sup> legrand**®

128, av. du Maréchal-de-Lattre-de-Tassigny - 87045 LIMOGES Cedex - France Tel: 0 (+33) 5 55 06 87 87 - Fax: 0 (+33) 5 55 06 88 88 www.legrand.com

# Synergy™ Lighting push-buttons 10 A Sleek design



### 1. USE

Lighting control switches complete delivered, with compact mechanisms for maximum wiring space and sleek design front plates. For flush-mounting, back box to be min. 35 mm deep. Fixing with screws.

#### 2. RANGE

#### Two-way push-buttons - 1-gang

| 8 322 07 | Brushed stainless steel<br>Polished stainless steel<br>Glossy gold |
|----------|--------------------------------------------------------------------|
|----------|--------------------------------------------------------------------|

# 3. OVERALL DIMENSIONS (mm)



#### **4. CONNECTION**

Type of terminals : with screws

Terminal capacity: 4 x 1 mm<sup>2</sup> - 4 x 1.5 mm<sup>2</sup> - 2 x 2.5 mm<sup>2</sup> - 1 x 4 mm<sup>2</sup> Stripping length: 8 mm

Compatible with flexible or rigid cables.

## **5. TECHNICAL CHARACTERISTICS**

### ■ 5.1 Mechanical characteristics

Impact tests: IK 01 Penetration by solid bodies/liquids: IP 20

#### 5.2 Material characteristics

Rocker and plate:

- BSS: austenitic Brushed Stainless Steel non magnetic grade 304 L
- PSS: Polished Stainless Steel + rust resistance

- GG: Stainless Steel + rust resistance

Mechanism housing: PC

Halogen free

UV resistant

Self-extinguishing:

+  $850^{\circ}$  C/30 s for insulating parts holding live parts in place. +  $650^{\circ}$  C/30 s for other parts made of insulating ma