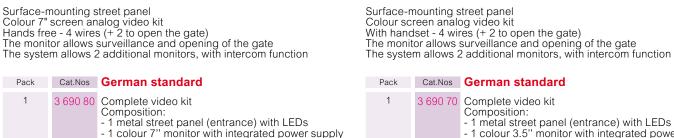

÷

| 1 | 3 690 85 | <ul> <li>1 metal street panel (entrance) with LEDs</li> <li>1 colour 7" monitor with integrated power supply<br/>and German standard plug and cable</li> <li>1 wall-mounting base</li> <li>1 set of screws for wall fixing<br/>Additional video internal unit</li> </ul>        | 1 | 3 690 75 | <ul> <li>1 metal street panel (entrance) with LEDs</li> <li>1 colour 3.5" monitor with integrated power supply<br/>and German standard plug and cable</li> <li>1 wall-mounting base</li> <li>1 set of screws for wall fixing<br/>Additional video internal unit</li> </ul>        |
|---|----------|---------------------------------------------------------------------------------------------------------------------------------------------------------------------------------------------------------------------------------------------------------------------------------|---|----------|-----------------------------------------------------------------------------------------------------------------------------------------------------------------------------------------------------------------------------------------------------------------------------------|
|   | _        | British standard                                                                                                                                                                                                                                                                |   |          | British standard                                                                                                                                                                                                                                                                  |
|   |          |                                                                                                                                                                                                                                                                                 |   |          |                                                                                                                                                                                                                                                                                   |
| 1 |          | Complete video kit<br>Composition:<br>- 1 metal street panel (entrance) with LEDs<br>- 1 colour 7" monitor with integrated power supply<br>and British standard plug and cable<br>- 1 wall-mounting base<br>- 1 set of screws for wall fixing<br>Additional video internal unit | 1 |          | Complete video kit<br>Composition:<br>- 1 metal street panel (entrance) with LEDs<br>- 1 colour 3.5" monitor with integrated power supply<br>and British standard plug and cable<br>- 1 wall-mounting base<br>- 1 set of screws for wall fixing<br>Additional video internal unit |