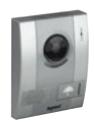

## colour video door entry kit hands free 1 apartment

÷

NEW

3 690 83 : Complete video kit

1 apartment

with handset

colour video door entry kit

Surface-mounting street panel

÷

| 1 | 3 690 85 | <ul> <li>1 metal street panel (entrance) with LEDs</li> <li>1 colour 7" monitor with integrated power supply<br/>and German standard plug and cable</li> <li>1 wall-mounting base</li> <li>1 set of screws for wall fixing<br/>Additional video internal unit</li> </ul>        | 1 | 3 690 75 | <ul> <li>1 metal street panel (entrance) with LEDs</li> <li>1 colour 3.5" monitor with integrated power supply<br/>and German standard plug and cable</li> <li>1 wall-mounting base</li> <li>1 set of screws for wall fixing<br/>Additional video internal unit</li> </ul>        |
|---|----------|---------------------------------------------------------------------------------------------------------------------------------------------------------------------------------------------------------------------------------------------------------------------------------|---|----------|-----------------------------------------------------------------------------------------------------------------------------------------------------------------------------------------------------------------------------------------------------------------------------------|
|   | _        | British standard                                                                                                                                                                                                                                                                |   |          | British standard                                                                                                                                                                                                                                                                  |
|   |          |                                                                                                                                                                                                                                                                                 |   |          |                                                                                                                                                                                                                                                                                   |
| 1 |          | Complete video kit<br>Composition:<br>- 1 metal street panel (entrance) with LEDs<br>- 1 colour 7" monitor with integrated power supply<br>and British standard plug and cable<br>- 1 wall-mounting base<br>- 1 set of screws for wall fixing<br>Additional video internal unit | 1 |          | Complete video kit<br>Composition:<br>- 1 metal street panel (entrance) with LEDs<br>- 1 colour 3.5" monitor with integrated power supply<br>and British standard plug and cable<br>- 1 wall-mounting base<br>- 1 set of screws for wall fixing<br>Additional video internal unit |