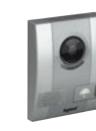

## colour video door entry kit hands free 1 apartment

÷

NEW

3 690 83 : Complete video kit

1 apartment

with handset

colour video door entry kit

Surface-mounting street panel

÷

| 1 | 3 690 85 | <ul> <li>1 metal street panel (entrance) with LEDs</li> <li>1 colour 7" monitor with integrated power supply<br/>and German standard plug and cable</li> <li>1 wall-mounting base</li> <li>1 set of screws for wall fixing<br/>Additional video internal unit</li> </ul>        | 1 | 3 690 75 | <ul> <li>1 metal street panel (entrance) with LEDs</li> <li>1 colour 3.5" monitor with integrated power supply<br/>and German standard plug and cable</li> <li>1 wall-mounting base</li> <li>1 set of screws for wall fixing<br/>Additional video internal unit</li> </ul>        |
|---|----------|---------------------------------------------------------------------------------------------------------------------------------------------------------------------------------------------------------------------------------------------------------------------------------|---|----------|-----------------------------------------------------------------------------------------------------------------------------------------------------------------------------------------------------------------------------------------------------------------------------------|
|   | _        | British standard                                                                                                                                                                                                                                                                |   |          | British standard                                                                                                                                                                                                                                                                  |
|   |          |                                                                                                                                                                                                                                                                                 |   |          |                                                                                                                                                                                                                                                                                   |
| 1 |          | Complete video kit<br>Composition:<br>- 1 metal street panel (entrance) with LEDs<br>- 1 colour 7" monitor with integrated power supply<br>and British standard plug and cable<br>- 1 wall-mounting base<br>- 1 set of screws for wall fixing<br>Additional video internal unit | 1 |          | Complete video kit<br>Composition:<br>- 1 metal street panel (entrance) with LEDs<br>- 1 colour 3.5" monitor with integrated power supply<br>and British standard plug and cable<br>- 1 wall-mounting base<br>- 1 set of screws for wall fixing<br>Additional video internal unit |