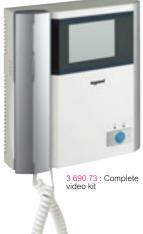

## colour video door entry kit hands free 1 apartment

÷

NEW

3 690 83 : Complete video kit

1 apartment

with handset

colour video door entry kit

Surface-mounting street panel

÷

| 1 | 3 690 85 | <ul> <li>1 metal street panel (entrance) with LEDs</li> <li>1 colour 7" monitor with integrated power supply<br/>and German standard plug and cable</li> <li>1 wall-mounting base</li> <li>1 set of screws for wall fixing<br/>Additional video internal unit</li> </ul>        | 1 | 3 690 75 | <ul> <li>1 metal street panel (entrance) with LEDs</li> <li>1 colour 3.5" monitor with integrated power supply<br/>and German standard plug and cable</li> <li>1 wall-mounting base</li> <li>1 set of screws for wall fixing<br/>Additional video internal unit</li> </ul>        |
|---|----------|---------------------------------------------------------------------------------------------------------------------------------------------------------------------------------------------------------------------------------------------------------------------------------|---|----------|-----------------------------------------------------------------------------------------------------------------------------------------------------------------------------------------------------------------------------------------------------------------------------------|
|   | _        | British standard                                                                                                                                                                                                                                                                |   |          | British standard                                                                                                                                                                                                                                                                  |
|   |          |                                                                                                                                                                                                                                                                                 |   |          |                                                                                                                                                                                                                                                                                   |
| 1 |          | Complete video kit<br>Composition:<br>- 1 metal street panel (entrance) with LEDs<br>- 1 colour 7" monitor with integrated power supply<br>and British standard plug and cable<br>- 1 wall-mounting base<br>- 1 set of screws for wall fixing<br>Additional video internal unit | 1 |          | Complete video kit<br>Composition:<br>- 1 metal street panel (entrance) with LEDs<br>- 1 colour 3.5" monitor with integrated power supply<br>and British standard plug and cable<br>- 1 wall-mounting base<br>- 1 set of screws for wall fixing<br>Additional video internal unit |