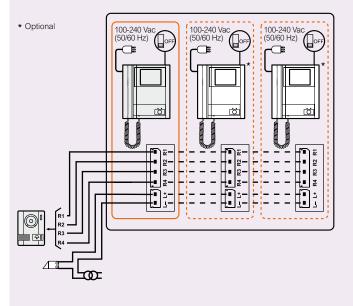

## video and audio door entry kits wiring diagrams

## ■ Audio kit - with handset