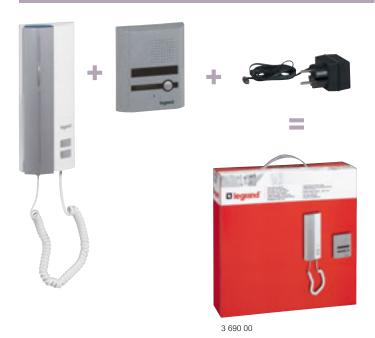

## audio door entry kit with handset

Surface-mounting street panel 2 wires (+ 2 to open the gate) Opening of gate with handset The system allows 2 additional audio internal units Can be used as intercom within the house

| Pack | Cat.Nos  | German standard                                                                                                                                                                                                                                             |
|------|----------|-------------------------------------------------------------------------------------------------------------------------------------------------------------------------------------------------------------------------------------------------------------|
| 1    |          | Complete video kit Composition: - 1 slim street panel (entrance) - 1 audio handset with transformer equipped with German standard plug - 1 set of screws for wall fixing Additional audio internal unit with transformer equipped with German standard plug |
|      |          | equipped with German standard plug                                                                                                                                                                                                                          |
|      |          |                                                                                                                                                                                                                                                             |
|      |          | British standard                                                                                                                                                                                                                                            |
| 1    | 3 690 03 | Complete video kit<br>Composition:<br>- 1 slim street panel (entrance)                                                                                                                                                                                      |
|      |          | <ul> <li>- 1 audio handset with transformer equipped with<br/>British standard plug</li> <li>- 1 set of screws for wall fixing</li> </ul>                                                                                                                   |
| 1    | 3 690 08 | Additional audio internal unit with transformer equipped with British standard plug                                                                                                                                                                         |