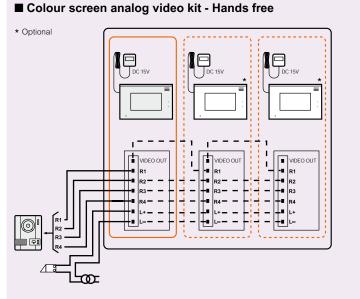

## video and audio door entry kits wiring diagrams

## ■ Colour screen analog video kit - with handset