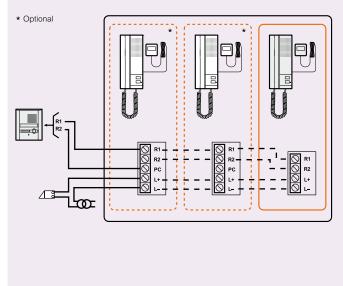

|
|      |          | <ul> <li>- 1 audio handset with transformer equipped with<br/>British standard plug</li> <li>- 1 set of screws for wall fixing</li> </ul>                                                                                                                   |
| 1    | 3 690 08 | Additional audio internal unit with transformer equipped with British standard plug                                                                                                                                                                         |

## video and audio door entry kits wiring diagrams



## ■ Colour screen analog video kit - with handset



## ■ Audio kit - with handset