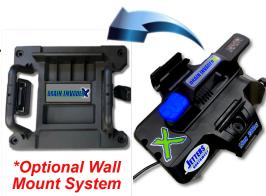

This Jetter also has the option for a Wall-Mount System to mount in your shop or in your rig. At such an affordable price you can have a Drain Invader "X" on every Fleet Vehicle!!!

www.JettersNorthwest.com