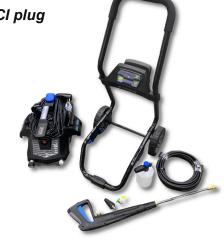

• 25ft power cord with 2-prong GFCI plug

The Drain Invader "X" Electric Hydro-Jetter comes in at 30LBS as a HAND CARRY Jetter! Capable of 2300 PSI while running off a 15amp circuit, this handy Jetter is designed to jet indoor drains up 3".

This Jetter also features an Auto-Start/Stop function specifically designed to enhance the life of the Drain Invader "X" – the "Ultra-Quiet" "High-Performance" Brushless Induction Motor (~80dB) only runs when jetting the line! One of the most Unique Features is the simple ability to use the Drain Invader "X" as a either a Hand-Carry Jetter or 2-Wheel "Cart" Jetter depending on your needs.