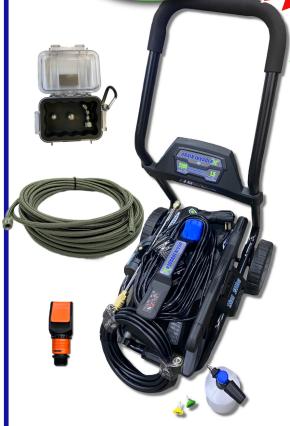

## **2300**PSI **1.5**GPM • Auto Start/Stop

More POWER, LONGEVITY and LESS NOISE!!!

- "Ultra-Quiet" "High-Performance" Induction Motor (~80dB)
- Auto Start/Stop (Motor Starts when Flow-Control Valve is Open)
- Runs on a 15amp, 110volt circuit
- High-Pressure Flow Control Valve
- 3/16" Stainless Trap-Jetting Hose Choose 50', 75' or 100'
- 3 Jetter Nozzles (Flusher, Penetrator & Knucklehead Trap Nozzle)
- Pelican Nozzle Case with Carabiner
- Includes a faucet adapter for connection to most plumbing fixtures
- Cart has a built-in Jetter Hose hanger

• 25ft power cord with 2-prong GFCI plug

The Drain Invader "X" Electric Hydro-Jetter comes in at 30LBS as a HAND CARRY Jetter! Capable of 2300 PSI while running off a 15amp circuit, this handy Jetter is designed to jet indoor drains up 3".

This Jetter also features an Auto-Start/Stop function specifically designed to enhance the life of the Drain Invader "X" – the "Ultra-Quiet" "High-Performance" Brushless Induction Motor (~80dB) only runs when jetting the line! One of the most Unique Features is the simple ability to use the Drain Invader "X" as a either a Hand-Carry Jetter or 2-Wheel "Cart" Jetter depending on your needs.