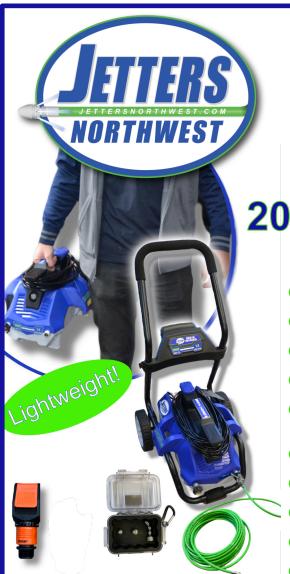

## **ELECTRIC HAND-CARRY JETTER**

**2050** PSI **1.4** GPM • Auto Start/Stop

**Combo Hand-Carry and 2-wheel Cart** 

- Hand-Carry under 18lbs or Only 28lbs with Cart!!!
- Auto Start/Stop (Motor Starts when Flow-Control Valve is Open)
- Runs on a 15amp, 110volt circuit
- High-Pressure Flow Control Valve
- Choose between 1/8" X 50' Piranha Poly Hose or Stainless Trap-Jetting Hose 25', 50', 75' or 100'
- 3 Jetter Nozzles (Flusher, Penetrator & Knucklehead Trap Nozzle)
- Pelican Nozzle Case with Carabiner
- Includes a faucet adapter for connection to most plumbing fixtures
- Cart has a built-in Jetter Hose hanger

25ft power cord with 2-prong GFCI plug

The Drain Invader Electric Hydro-Jetter comes in at ONLY 18LBS as a HAND CARRY Jetter!!! Capable of 2050 PSI while running off a 15amp circuit, this handy Jetter is designed to jet indoor drains up 3". This Jetter also features an Auto-Start/Stop function specifically designed to enhance the life of the Drain Invader – the motor only runs when jetting the line! One of the most Unique Features is the simple ability to use the Drain Invader as a either a Light Weight Hand-Carry Jetter or 2-Wheel "Cart" Jetter depending on your needs. This Jetter also has the option for a Wall-Mount System to mount in your shop or in your rig. With a starting price point that