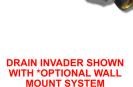

25ft power cord with 2-prong GFCI plug

The Drain Invader Electric Hydro-Jetter comes in at ONLY 18LBS as a HAND CARRY Jetter!!! Capable of 2050 PSI while running off a 15amp circuit, this handy Jetter is designed to jet indoor drains up 3". This Jetter also features an Auto-Start/Stop function specifically designed to enhance the life of the Drain Invader – the motor only runs when jetting the line! One of the most Unique Features is the simple ability to use the Drain Invader as a either a Light Weight Hand-Carry Jetter or 2-Wheel "Cart" Jetter depending on your needs. This Jetter also has the option for a Wall-Mount System to mount in your shop or in your rig. With a starting price point that

\*Now comes with Pressure Washer Kit (Gun, Hose and Nozzle kit)

can't be beat - the Drain Invader is a must have tool!!!

\*Optional Wall Mount Systems for your Vehicle or Shop

www.JettersNorthwest.com