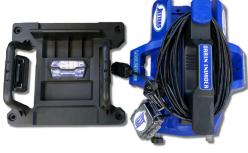

## **ELECTRIC HAND-CARRY JETTER**

**2050** PSI **1.4** GPM • Auto Start/Stop

**Combo Hand-Carry and 2-wheel Cart** 

- Hand-Carry under 18lbs or Only 28lbs with Cart!!!
- Auto Start/Stop (Motor Starts when Flow-Control Valve is Open)
- Runs on a 15amp, 110volt circuit
- High-Pressure Flow Control Valve
- Choose between 1/8" X 50' Piranha Poly Hose or Stainless Trap-Jetting Hose 25', 50', 75' or 100'
- 3 Jetter Nozzles (Flusher, Penetrator & Knucklehead Trap Nozzle)
- Pelican Nozzle Case with Carabiner
- Includes a faucet adapter for connection to most plumbing fixtures
- Cart has a built-in Jetter Hose hanger

25ft power cord with 2-prong GFCI plug

The Drain Invader Electric Hydro-Jetter comes in at ONLY 18LBS as a HAND CARRY Jetter!!! Capable of 2050 PSI while running off a 15amp circuit, this handy Jetter is designed to jet indoor drains up 3". This Jetter also features an Auto-Start/Stop function specifically designed to enhance the life of the Drain Invader – the motor only runs when jetting the line! One of the most Unique Features is the simple ability to use the Drain Invader as a either a Light Weight Hand-Carry Jetter or 2-Wheel "Cart" Jetter depending on your needs. This Jetter also has the option for a Wall-Mount System to mount in your shop or in your rig. With a starting price point that