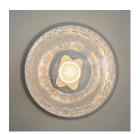

# **SORA**

Designed and Handmade by Oliver Höglund & Ryan Roberts

Molten hot glass shaped and hand-blown at one thousand degreescelsius. Tiny air bubbles cased with quality clear glass produce a truely unique shadow effect. Made with quality Swedish glass.

The free formation design ensures that no two pieces are the same, giving you a truly aesthetic piece for your space.

Hand-Blown in Currumbin, Australia