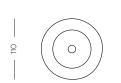

Dimensions

Glass: 110 x 110mm Mounting Plate: 110 x 15mm Protudes: 125mm

Weight 0.5kg

IP Rating IP20 Indoor (Optional: IP55 Outdoor)

Warranty 24 Months / 2 Years

CE / AS/NZS - 60598.2.1 Certification

Input Power 100-240V AC

## **DIMENSIONS**