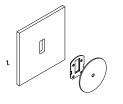

eel Finish / Medium Bronze Powdercoat

Dimensions

Glass: 110 x 110mm Mounting Plate: 110 x 15mm Protudes: 125mm

Weight 0.5kg

IP Rating IP20 Indoor (Optional: IP55 Outdoor)

Warranty 24 Months / 2 Years

CE / AS/NZS - 60598.2.1 Certification

Input Power 100-240V AC

4V DC Driver (350mA Constant Current) Supplied with Remote Driver Output Power

Dedicated LED 1W - 350mA (Standard) / 2W (additional cost)

Lifespan - 60,000+ Hours

Lumen Output 150lm (1W) (Standard) / 300lm (2W)

Colour Temperature 2700K / 3000K (Standard) / 4000K

Dimming Single-Use-1W LED Non-Dimmable (Standard)

Optional Single-use - 1W LED Dimmable with DALI (additional cost)

Please contact for alternative dimming options

Mounting Integral Wall Bracket

## **DIMENSIONS**





### Installation instructions

MOUNTING