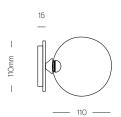

Dimensions

Glass: 110 x 110mm Mounting Plate: 110 x 15mm Protudes: 125mm

Weight 0.5kg

IP Rating IP20 Indoor (Optional: IP55 Outdoor)

Warranty 24 Months / 2 Years

CE / AS/NZS - 60598.2.1 Certification

Input Power 100-240V AC

## **DIMENSIONS**