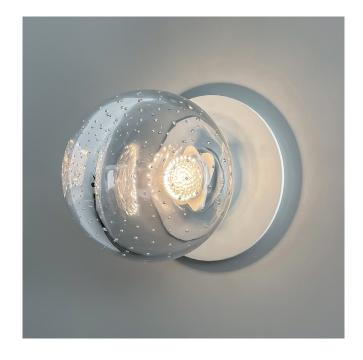

# **SORA**

Designed and Handmade by Oliver Höglund & Ryan Roberts

Molten hot glass shaped and hand-blown at one thousand degreescelsius. Tiny air bubbles cased with quality clear glass produce a truely unique shadow effect. Made with quality Swedish glass.

The free formation design ensures that no two pieces are the same, giving you a truly aesthetic piece for your space.

Hand-Blown in Currumbin, Australia