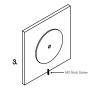

Finish / Medium Bronze Powdercoat

Dimensions

Glass: 110 x 110mm Mounting Plate: 110 x 15mm Protudes: 125mm

Weight 0.5kg

IP Rating IP20 Indoor (Optional: IP55 Outdoor)

Warranty 24 Months / 2 Years

CE / AS/NZS - 60598.2.1 Certification

Input Power 100-240V AC

4V DC Driver (350mA Constant Current) Supplied with Remote Driver Output Power

Dedicated LED 1W - 350mA (Standard) / 2W (additional cost)

Lifespan - 60,000+ Hours

Lumen Output 150lm (1W) (Standard) / 300lm (2W)

Colour Temperature 2700K / 3000K (Standard) / 4000K

Dimming Single-Use-1W LED Non-Dimmable (Standard)

Optional Single-use - 1W LED Dimmable with DALI (additional cost)

Please contact for alternative dimming options

Mounting Integral Wall Bracket

## **DIMENSIONS**





### Installation instructions

MOUNTING