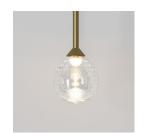

# **SORA** SINGLE ROD - PENDANT

Designed and Handmade by Oliver Höglund & Ryan Roberts

Molten hot glass shaped and hand-blown at one thousand degreescelsius. Tiny air bubbles cased with quality clear glass produce a truely unique shadow effect. Made with quality Swedish glass.

The free formation design ensures that no two pieces are the same, giving you a truly aesthetic piece for your space.

Hand-Blown in Currumbin, Australia

### TECHNICAL DATA

Interior Use Only Application

Glass Colour Clear

Rod Finish Natural Brass / Matte Black / Matte White /

Steel Finish / Medium Bronze Powdercoat

Dimensions

Glass: 120 x 120mm Rod: Standard 1200mm (Optional: Custom length)