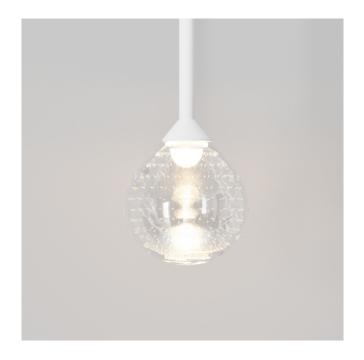

# **SORA** SINGLE ROD - PENDANT

Designed and Handmade by Oliver Höglund & Ryan Roberts

Molten hot glass shaped and hand-blown at one thousand degreescelsius. Tiny air bubbles cased with quality clear glass produce a truely unique shadow effect. Made with quality Swedish glass.

The free formation design ensures that no two pieces are the same, giving you a truly aesthetic piece for your space.

Hand-Blown in Currumbin, Australia