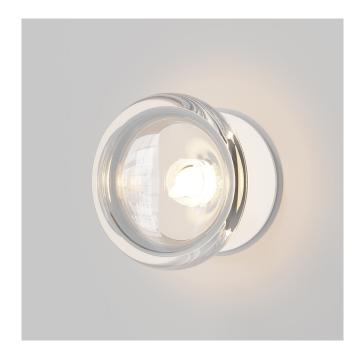

## SONN WALL LIGHT

Designed and Handmade by Oliver Höglund & Ryan Roberts

Molten hot glass shaped and hand-blown at one thousand degreescelsius. Tiny air bubbles cased with quality clear glass produce a truely unique shadow effect. Made with quality Swedish glass.

The free formation design ensures that no two pieces are the same, giving you a truly aesthetic piece for your space.

Hand-Blown in Currumbin, Australia

## TECHNICAL DATA

Application Interior Use (Optional: Outdoor Use)

Low Voltage (under 12v)

Glass Clear

Wall Plate Finish Matte Black / Matte White / Brass Finish /

Steel Finish / Medium Bronze Powdercoat

Dimensions

Glass: 110 x 110mm Mounting Plate: 110 x 15mm Protudes: 125mm

Weight 0.5kg

IP Rating IP20 Indoor (Optional: IP55 Outdoor)

24 Months / 2 Years Warranty

CE / AS/NZS - 60598.2.1 Certification

**DIMENSIONS** 

Input Power 100-240V AC