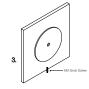

eel Finish / Medium Bronze Powdercoat

Dimensions

Glass: 110 x 110mm Mounting Plate: 110 x 15mm Protudes: 125mm

Weight 0.5kg

IP Rating IP20 Indoor (Optional: IP55 Outdoor)

24 Months / 2 Years Warranty

CE / AS/NZS - 60598.2.1 Certification

**DIMENSIONS** 

Input Power 100-240V AC

4V DC Driver (350mA Constant Current) Supplied with Remote Driver Output Power

Dedicated LED 1W - 350mA (Standard) / 2W (additional cost)

Lifespan - 60,000+ Hours

Lumen Output 150lm (1W) (Standard) / 300lm (2W)

Colour Temperature 2700K / 3000K (Standard) / 4000K

Dimming Single-Use-1W LED Non-Dimmable (Standard)

Optional Single-use - 1W LED Dimmable with DALI (additional cost)

Please contact for alternative dimming options

Mounting Integral Wall Bracket

## MOUNTING

## Installation instructions