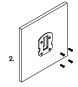

Steel Finish / Medium Bronze Powdercoat

Dimensions

Glass: 110 x 110mm Mounting Plate: 110 x 15mm Protudes: 125mm

Weight 0.5kg

IP Rating IP20 Indoor (Optional: IP55 Outdoor)

24 Months / 2 Years Warranty

CE / AS/NZS - 60598.2.1 Certification

**DIMENSIONS** 

Input Power 100-240V AC

4V DC Driver (350mA Constant Current) Supplied with Remote Driver Output Power

Dedicated LED 1W - 350mA (Standard) / 2W (additional cost)

Lifespan - 60,000+ Hours

Lumen Output 150lm (1W) (Standard) / 300lm (2W)

Colour Temperature 2700K / 3000K (Standard) / 4000K

Dimming Single-Use-1W LED Non-Dimmable (Standard)

Optional Single-use - 1W LED Dimmable with DALI (additional cost)

Please contact for alternative dimming options

Mounting Integral Wall Bracket

## MOUNTING

## Installation instructions