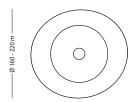

Dimensions

Glass: 160 - 220mm Wall Mount: 110 x 20mm Protrudes: 80mm

Warranty 24 Months / 2 Years

IP20 Indoor (Optional: IP55 Outdoor) IP Rating

Certification CE / AS/NZS - 60598.2.1

100 - 240VAC Input Power

## **DIMENSIONS**