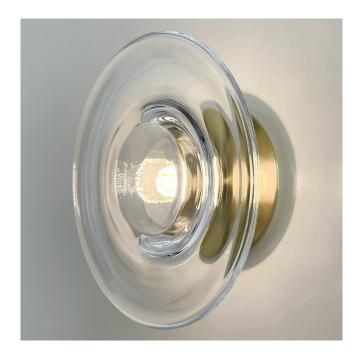

# WALL LIGHT

Designed and Handmade by Oliver Höglund & Ryan Roberts

Molten hot glass shaped and hand-blown at one thousand degrees celsius. A flat disc shape made with quality Swedish clear glass to dress a defused pinapple LED bulb.

The defused LED bulb shines and refract off the contours of the SØL round wall light to give a unique one of a kind lighting design.

The free formation design ensures that no two pieces are the same, giving you a truly aesthetic piece for your space.

Hand-Blown in Currumbin, Australia.