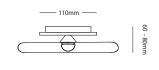

Dimensions

Glass: 160 - 220mm Wall Mount: 110 x 20mm Protrudes: 80mm

Warranty 24 Months / 2 Years

IP20 Indoor (Optional: IP55 Outdoor) IP Rating

Certification CE / AS/NZS - 60598.2.1

100 - 240VAC Input Power

## **DIMENSIONS**