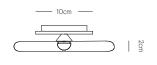

## **DIMENSIONS**

#### TECHNICAL DATA

Application Interior Use (Optional: Outdoor Use)

Low Voltage (under 12v)

Glass Colour

Wall Plate Finish

Finish

Matte Black / Matte White / Brass Finish / Clear

Glass: 160 - 220 x 20mm Dimensions

Wall Mount: 110 x 15mm

Warranty 24 Months

IP Rating IP20 Indoor (Optional: IP55 Outdoor)

100 - 240VAC Input Power

Output Voltage 4V DC Driver (350mA constant current)

Remote Driver included

LED Wattage Standard 1W / 2W (additional cost) Lifespan - 60,000+ Hours