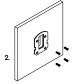

## MOUNTING

Dimming

#### Installation Instructions

Mounting Integral Wall Bracket