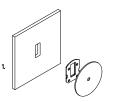

## MOUNTING

Dimming

#### Installation Instructions

Mounting Integral Wall Bracket