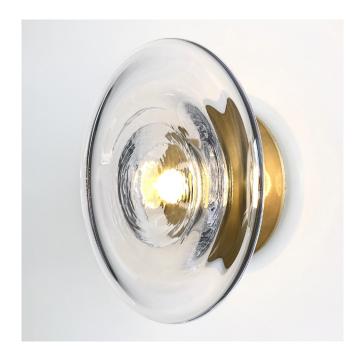

# WALL LIGHT

Designed and Handmade by Oliver Höglund & Ryan Roberts

Molten hot glass shaped and hand-blown at one thousand degrees celsius. A flat disc shape made with quality Swedish clear glass to dress a defused pinapple LED bulb.

The defused LED bulb shines and refract off the contours of the SØL round wall light to give a unique one of a kind lighting design.

The free formation design ensures that no two pieces are the same, giving you a truly aesthetic piece for your space.

#### **GLASS FINISH**

Clear