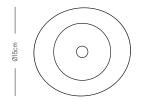

## **DIMENSIONS**

#### TECHNICAL DATA

Application Interior Use (Optional: Outdoor Use)

Low Voltage (under 12v)

Glass Colour

Wall Plate Finish

Finish

Matte Black / Matte White / Brass Finish / Clear

Glass: 160 - 220 x 20mm Dimensions

Wall Mount: 110 x 15mm

Warranty 24 Months

IP Rating IP20 Indoor (Optional: IP55 Outdoor)

100 - 240VAC Input Power

Output Voltage 4V DC Driver (350mA constant current)

Remote Driver included

LED Wattage Standard 1W / 2W (additional cost) Lifespan - 60,000+ Hours