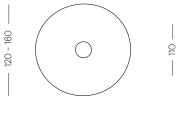

#### **DIMENSIONS**

Small: 120 - 140 Medium: 150 - 170 Large: 200 - 220

Glass Thickness: 10-20mm

Wall Mount: 110 x 15mm

100 - 240VAC Input Power

Output Voltage 4V DC Driver (350mA Constant Current)

Remote Driver Included

Standard 1W / 2W (additional cost) Lifespan - 60,000+ Hours LED Wattage