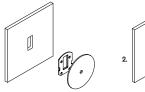

# TECHNICAL DATA

Application Interior Use Only

Glass Frosted

Matte Black / White / Brass Finish / Clear Finish Cover Cap Finish Wall Mount Finish Matte Black / White / Brass Finish / Clear Finish

Glass Diameter Dimensions

Small: 120 - 140 Medium: 150 - 170 Large: 200 - 220

Glass Thickness: 10-20mm

Wall Mount: 110 x 15mm

100 - 240VAC Input Power

Output Voltage 4V DC Driver (350mA Constant Current)

Remote Driver Included

Standard 1W / 2W (additional cost) Lifespan - 60,000+ Hours LED Wattage

Colour Temperature 2700K / 3000K (Stansard) / 4000K

Dimming Single-Use - 1W LED Non-Dimming / 2W

LED Dimmable TRIAC

Two or more - 1W LED Dimmable TRIAC Optional Single-use - 1W LED Dimmable with Bell press & DALI (additional cost)

Warranty 24 Months

#### **DIMENSIONS**





## MOUNTING





\*The transformer needs to be cessible for maintenance purpo