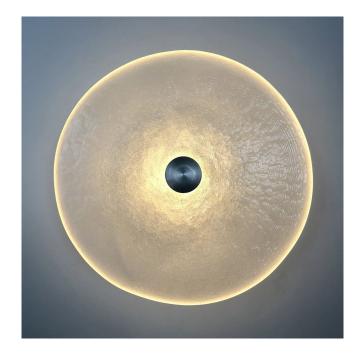

# FROSTED WALL LIGHT

Designed and Handmade by Oliver Höglund & Ryan Roberts

Molten hot glass shaped and hand-blown at one thousand degrees cel-sius. A flat disc shape made with quality Swedish clear glass.

The free formation design ensures that no two pieces are the same, giving you a truly aesthetic piece for your space.

Hand Made in Currumbin, Australia.

### **GLASS FINISH**

Frosted