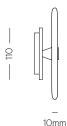

Small: 120 - 140 Medium: 150 - 170 Large: 200 - 220

Glass Thickness: 10-20mm

Wall Mount: 110 x 15mm

100 - 240VAC Input Power

Output Voltage 4V DC Driver (350mA Constant Current)

Remote Driver Included

Standard 1W / 2W (additional cost) Lifespan - 60,000+ Hours LED Wattage

#### **DIMENSIONS**