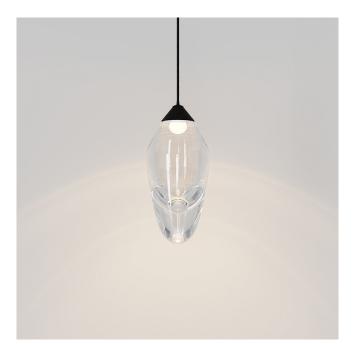

# ØST PENDANT

Designed and Handmade by Oliver Höglund & Ryan Roberts

Molten hot glass shaped and mouth-blown at one thousand degrees celsius. An organic teardrop shape made with quality Swedish glass.

The free formation design ensures that no two pieces are the same, giving you a truly aesthetic piece for your space.

Hand-Blown in Currumbin, Australia.

GLASS FINISH