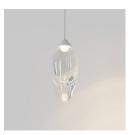

# ØST PENDANT

Designed and Handmade by Oliver Höglund & Ryan Roberts

Molten hot glass shaped and mouth-blown at one thousand degrees celsius. An organic teardrop shape made with quality Swedish glass.

The free formation design ensures that no two pieces are the same, giving you a truly aesthetic piece for your space.

Hand-Blown in Currumbin, Australia.

GLASS FINISH





#### TECHNICAL DATA

| Application       | Interior Use Only<br>Low Voltage (under 12v)                                 |
|-------------------|------------------------------------------------------------------------------|
| Glass Colour      | Clear                                                                        |
| Lampholder Finish | Matte Black / Brass Finish / Steel Finish<br>Whte / Medium Bronze Powdercoat |
| Ceiling Mount     | Matte Black / Matte White                                                    |
| Dimensions        | Height: 120-180mm<br>Width: 80-90mm                                          |
| Cord              | Steel / Black / White Cable<br>1500mm (Standard) Longer lengths on request   |
| Weight            | 0.6 - 0.8kg