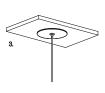

### MOUNTING

#### Installation Instructions

Plate size: ø81 x 3mm

ect the single electrified cable to the driver. \*The transformer needs to be cessible for maintenance purposes

the metal cable gripper on the slate to adjust the cable length