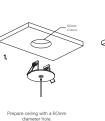

### MOUNTING

#### Installation Instructions

Plate size: ø81 x 3mm

ect the single electrified cable to the driver. \*The transformer needs to be cessible for maintenance purposes

the metal cable gripper on the slate to adjust the cable length