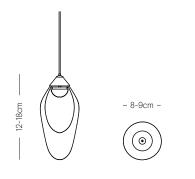

## DIMENSIONS

#### TECHNICAL DATA

| Application       | Interior Use Only<br>Low Voltage (under 12v)                                 |
|-------------------|------------------------------------------------------------------------------|
| Glass Colour      | Clear                                                                        |
| Lampholder Finish | Matte Black / Brass Finish / Steel Finish<br>Whte / Medium Bronze Powdercoat |
| Ceiling Mount     | Matte Black / Matte White                                                    |
| Dimensions        | Height: 120-180mm<br>Width: 80-90mm                                          |
| Cord              | Steel / Black / White Cable<br>1500mm (Standard) Longer lengths on request   |
| Weight            | 0.6 - 0.8kg                                                                  |
| Warranty          | 24 Months / 2 Years                                                          |
| Certification     | CE / AS/NZS - 60598.2.1                                                      |
|                   |                                                                              |