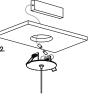

### MOUNTING

#### Installation Instructions

Plate size: ø81 x 3mm

ect the single electrified cable to the driver. \*The transformer needs to be cessible for maintenance purposes

the metal cable gripper on the slate to adjust the cable length