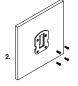

ss: Length 180 - 220mm / Width: 80 - 110mm Mounting Plate: 110 x 15mm Dimensions

Protrudes: 100 - 120mm

Weight 0.5kg

IP Rating IP20 Indoor (Optional: IP55 Outdoor)

Warranty 24 Months / 2 Years

CE / AS/NZS - 60598.2.1 Certification

100-240V AC Input Power

Output Power 4V DC Driver (350mA Constant Current)

Supplied with Remote Driver

1W - 350mA (Standard) / 2W (additional cost) Lifespan - 60,000+ Hours Dedicated LED

Lumen Output 150lm (1W) (Standard) / 300lm (2W)

2700K / 3000K (Standard) / 4000K Colour Temperature

Single-Use-1W LED Non-Dimmable (Standard) Dimmina

Optional Single-use - 1W LED Dimmable with DALI (additional cost)

Please contact for alternative dimming options

Integral Wall Bracket Mounting

#### **DIMENSIONS**





#### MOUNTING

## Installation Instructions