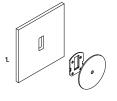

lass: Length 180 - 220mm / Width: 80 - 110mm Mounting Plate: 110 x 15mm Dimensions

Protrudes: 100 - 120mm

Weight 0.5kg

IP Rating IP20 Indoor (Optional: IP55 Outdoor)

Warranty 24 Months / 2 Years

CE / AS/NZS - 60598.2.1 Certification

100-240V AC Input Power

Output Power 4V DC Driver (350mA Constant Current)

Supplied with Remote Driver

1W - 350mA (Standard) / 2W (additional cost) Lifespan - 60,000+ Hours Dedicated LED

Lumen Output 150lm (1W) (Standard) / 300lm (2W)

2700K / 3000K (Standard) / 4000K Colour Temperature

Single-Use-1W LED Non-Dimmable (Standard) Dimmina

Optional Single-use - 1W LED Dimmable with DALI (additional cost)

Please contact for alternative dimming options

Integral Wall Bracket Mounting

#### **DIMENSIONS**





#### MOUNTING

## Installation Instructions