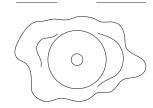

#### **DIMENSIONS**

# TECHNICAL DATA

Interior Use (Optional: Outdoor Use) Application

Low Voltage (under 12v)

Glass Clear

Wall Plate Finish Matte Black / Matte White / Brass Finish /

Steel Finish / Medium Bronze Powdercoat

Glass: Length 180 - 220mm / Width: 80 - 110mm Mounting Plate: 110 x 15mm Dimensions

Protrudes: 100 - 120mm

Weight 0.5kg

IP Rating IP20 Indoor (Optional: IP55 Outdoor)

Warranty 24 Months / 2 Years

CE / AS/NZS - 60598.2.1 Certification

100-240V AC Input Power

Output Power 4V DC Driver (350mA Constant Current)