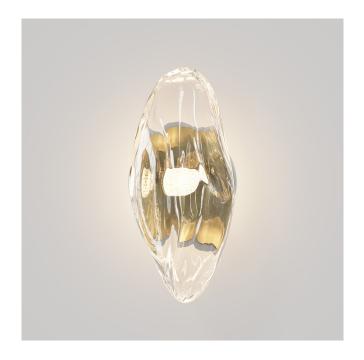

# WALL LIGHT

Designed and Handmade by Oliver Höglund & Ryan Roberts

Molten hot glass shaped and hand-blown at one thousand degrees celsius. An organic shape made with quality Swedish clear glass to dress a defused pinapple LED bulb.

The defused LED bulb shines and refract off the contours of the FLØ wall light to give a unique one of a kind lighting design.

Hand-Blown in Currumbin, Australia