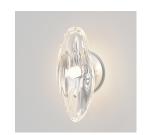

# WALL LIGHT

Designed and Handmade by Oliver Höglund & Ryan Roberts

Molten hot glass shaped and hand-blown at one thousand degrees celsius. An organic shape made with quality Swedish clear glass to dress a defused pinapple LED bulb.

The defused LED bulb shines and refract off the contours of the FLØ wall light to give a unique one of a kind lighting design.

Hand-Blown in Currumbin, Australia