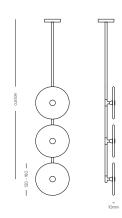

### **DIMENSIONS**

### TECHNICAL DATA

Glass Colour

Application Interior Use Only

Natural Brass / Matte Black / Matte White / Steel Finish / Medium Bronze Powdercoat Suspension Rod

Frosted / Clear

Small: 120 - 140mm Glass Diameter

Medium: 150 - 170mm Large: 200 - 220mm

1200mm (custom lengths available) Rod Length

CE / AS/NZS - 60598.2.1 Certification

100 - 240VAC Input Power

Output Voltage Standard 4V DC Driver (350mA Constant Current)