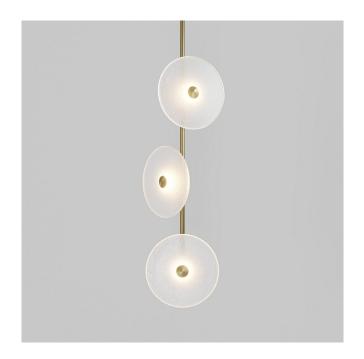

# TRIO PENDANT

Designed and Handmade by Oliver Höglund & Ryan Roberts

Molten hot glass shaped and hand-blown at one thousand degrees cel-sius. Three flat disc shape made with quality Swedish clear glass.

The free formation design ensures that no two pieces are the same, giving you a truly aesthetic piece for your space.

Hand Made in Currumbin, Australia.