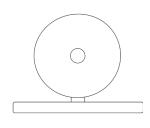

## TECHNICAL DATA

Glass

Application Interior Use

Lamp Rod Finish

Frosted

150mm

Natural Brass / Matte White / Matte Black / Steel Finish / Medium Bronze Powdercoat

Lamp Base Finish Travertine Glass Dimensions 2 x 120mm Lamp Base 180 x 15mm

## **DIMENSIONS**

Overall Height