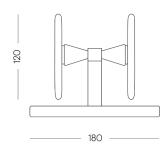

## **DIMENSIONS**

Overall Height

## TECHNICAL DATA

Glass

Application Interior Use

Lamp Rod Finish

Frosted

150mm

Natural Brass / Matte White / Matte Black / Steel Finish / Medium Bronze Powdercoat

Lamp Base Finish Travertine Glass Dimensions 2 x 120mm Lamp Base 180 x 15mm