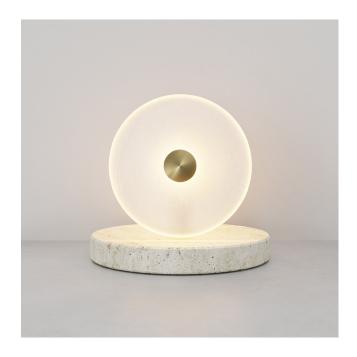

## **CORAL TABLE LIGHT**

Designed and Handmade by Oliver Höglund & Ryan Roberts

Molten hot glass shaped and hand-blown at one thousand degrees cel-sius. Two flat disc shape made with quality Swedish clear glass.

The free formation design ensures that no two pieces are the same, giving you a truly aesthetic piece for your space.

Hand Made in Currumbin, Australia.

## TECHNICAL DATA

Glass

Application Interior Use

Lamp Rod Finish

Frosted

150mm

Natural Brass / Matte White / Matte Black / Steel Finish / Medium Bronze Powdercoat

Lamp Base Finish Travertine Glass Dimensions 2 x 120mm Lamp Base 180 x 15mm