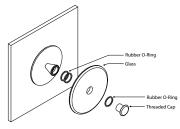

### GLASS INSTALLATION

To install the glass piece, hold the glass against the LED housing and thread the 30mm threaded cap into the LED housing.
\*Ensure the rubber o-rings are installed in the correct position, 1 behind the glass, and 1 in-front on the glass. If the glass is not held firmly when the threaded cap is fully screwed in, install an extra o-ring.