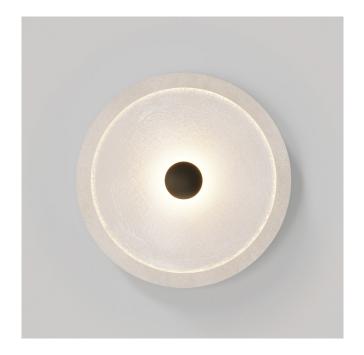

# **CORAL STONE** FROSTED WALL LIGHT

Designed and Handmade by Oliver Höglund & Ryan Roberts

Molten hot glass shaped and hand-blown at one thousand degrees cel-sius. A flat disc shape made with quality Swedish clear glass.

The free formation design ensures that no two pieces are the same, giving you a truly aesthetic piece for your space.

Hand Made in Currumbin, Australia.

#### TECHNICAL DATA

Application Interior & Outdoor Use

Glass Frosted

Cover Cap Finish Matte Black / Matte White / Brass Finish /

Steel Finish / Medium Bronze Powdercoat

Wall Mount Finish Laminam Calce - Bianco

Glass Dimensions 140mm

Glass Thickness: 10-20mm

Wall Mount: 180 x 20mm

Protrudes: 50mm

IP Rating IP65 Outdoor

Warranty 24 Months / 2 Years

100-240V AC Input Power

Output Power 4V DC Driver (350mA Constant Current)