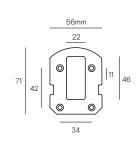

Glass Dimensions 140mm

Glass Thickness: 10-20mm

Wall Mount: 180 x 20mm

Protrudes: 50mm

IP Rating IP65 Outdoor

Warranty 24 Months / 2 Years

100-240V AC Input Power

Output Power 4V DC Driver (350mA Constant Current)