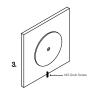

### GLASS INSTALLATION

To install the glass piece, hold the glass against the LED housing and thread the 30mm threaded cap into the LED housing.
\*Ensure the rubber o-rings are installed in the correct position, 1 behind the glass, and 1 in-front on the glass. If the glass is not held firmly when the threaded cap is fully screwed in, install an extra o-ring.